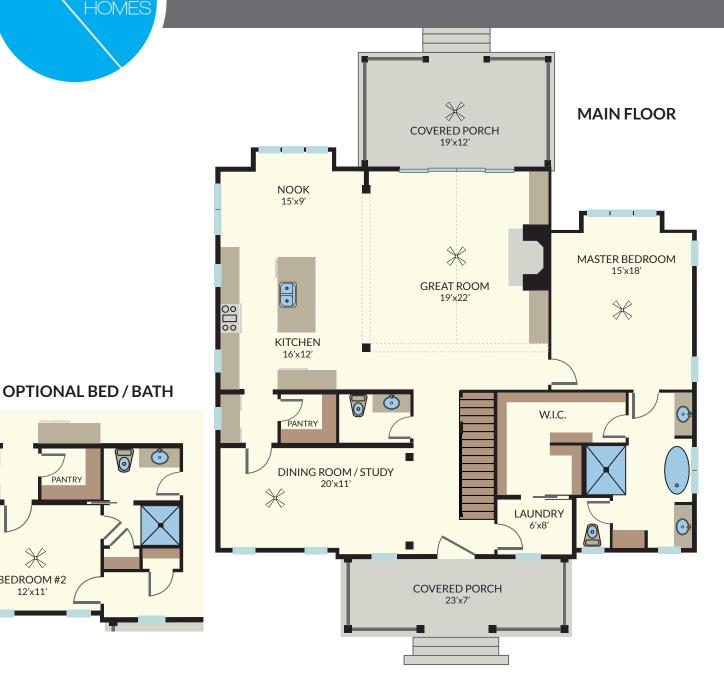

- Open concept gourmet kitchen & living room, great for family entertaining
- Large windows in dining room
- First floor master suite features dual vanities, walk-in shower and soaker tub
- First floor laundry with direct access to the large master suite walk-in closet
- First floor office / extra bedroom

## **CONTACT:**

Carolina Park Sales Center 843.654.5083 www.axonhomes.com

0

PANTRY

BEDROOM #2

12'x11'