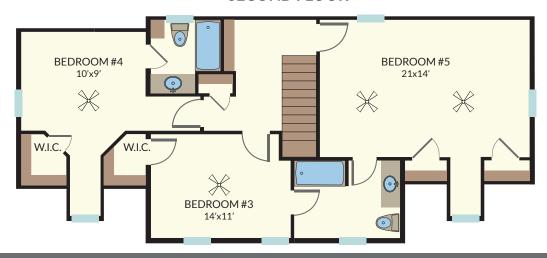

## **SECOND FLOOR**

- Mount Pleasant School District
- Two additional bedrooms upstairs each with their own dedicated baths
- Bonus room upstairs can double as a fifth bedroom
- Community amenities include:
  Lake activities, walking trails, biking, hiking, swimming pool, athletic fields and more!