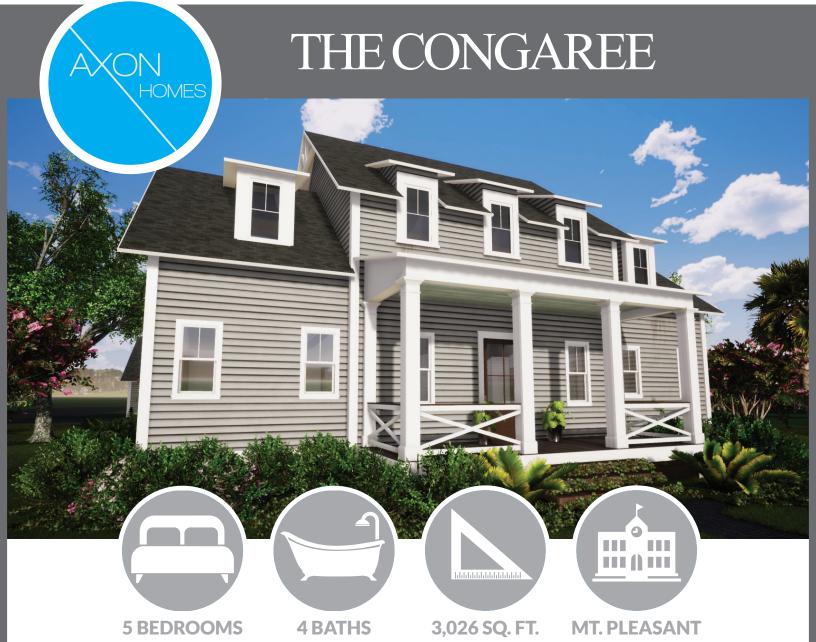

## THE CONGAREE

- Open concept gourmet kitchen & living room, great for family entertaining
- Large windows in dining room
- First floor master suite features dual vanities, walk-in shower and soaker tub
- First floor laundry with direct access to the large master suite walk-in closet
- First floor office / extra bedroom

- Mount Pleasant School District
- Two additional bedrooms upstairs each with their own dedicated baths
- Bonus room upstairs can double as a fifth bedroom
- Community amenities include:
  Lake activities, walking trails, biking, hiking, swimming pool, athletic fields and more!