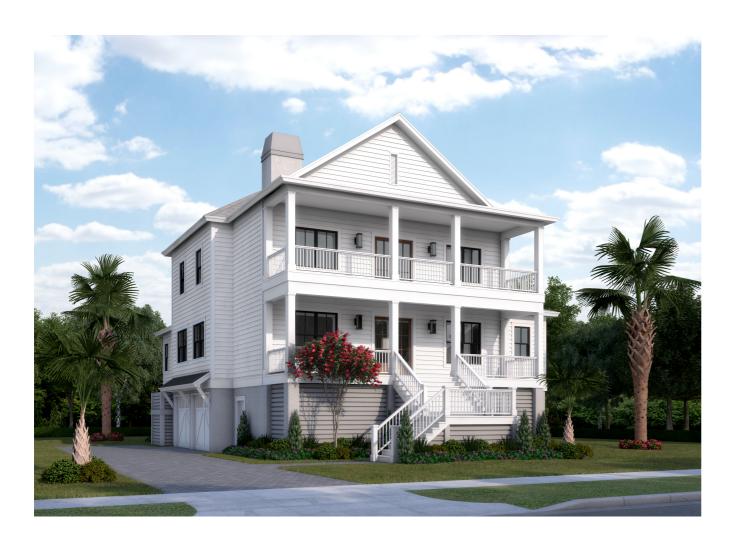

## The Muirfield

This Lowcountry favorite has an open floor plan that gracefully extends out to the double-stacked porches. Designed to take in the Coastal Breezes or watch the sunrise or sunset. With beautifully designed architecture at every turn this home is expansive for entertaining guests or families alike.

## Muirfield Features

- 3,593 Heated Square Feet
- 4 bedrooms
- 3.5 baths
- First Floor Office/Flex Room
- Optional Elevator
- 626 Square Feet of Front Porches
- 330 Square Foot Rear Porch
- 230 Square Foot Screened Porch
- 2140 Square Foot Lower Level Foundation
- Drive Under, 2 Car Garage