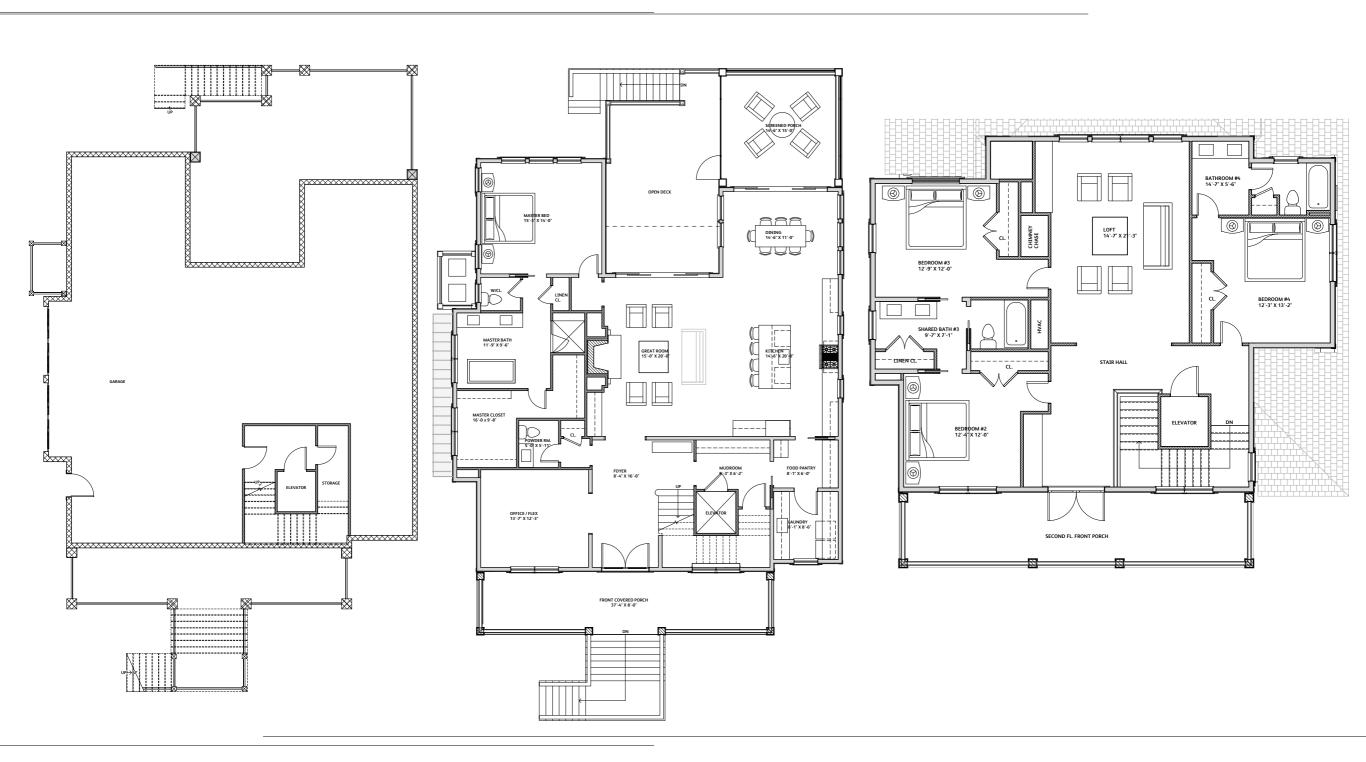

## The Muirfield

FLOOR PLAN

## Muirfield Features

- 3,593 Heated Square Feet
- 4 bedrooms
- 3.5 baths
- First Floor Office/Flex Room
- Optional Elevator
- 626 Square Feet of Front Porches
- 330 Square Foot Rear Porch
- 230 Square Foot Screened Porch
- 2140 Square Foot Lower Level Foundation
- Drive Under, 2 Car Garage