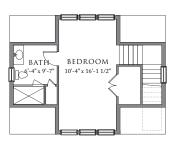

## ADDITIONAL FEATURES:

1st floor master suite with spacious closet 1st floor office

2nd floor Jack-and-Jill bath between bedrooms 2nd floor den/customizable bonus space

Versatile storage area

Laundry/Mudroom with built-in cubbies

Gourmet Kitchenaid appliance package

Detailed interior trim package

Detached 2-car garage with optional finished room

OPTIONAL FINISHED ROOM ABOVE GARAGE

SECOND FLOOR PLAN

FIRST FLOOR PLAN

WWW.JACKSONBUILTHOMES.COM | CONTACT THE CAROLINA PARK SALES CENTER FOR MORE INFORMATION (843) 654-5083