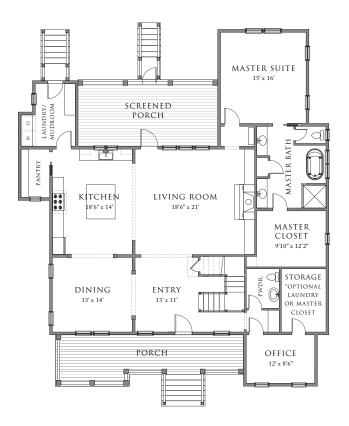

## THE TILLMAN

SQUARE FEET 3,409 square feet BEDROOMS 4 bedrooms BATHROOMS 3.5 baths

2,257 square feet 1ST FLOOR 2ND FLOOR 1,152 square feet

WIDTH 54'-6" 62'-7" DEPTH

## ADDITIONAL FEATURES:

1st floor master suite with spacious closet 1st floor office

2nd floor Jack-and-Jill bath between bedrooms 2nd floor den/customizable bonus space

Versatile storage area

Laundry/Mudroom with built-in cubbies

Gourmet Kitchenaid appliance package

Detailed interior trim package

Detached 2-car garage with optional finished room

OPTIONAL FINISHED ROOM ABOVE GARAGE

SECOND FLOOR PLAN

FIRST FLOOR PLAN

WWW.JACKSONBUILTHOMES.COM | CONTACT THE CAROLINA PARK SALES CENTER FOR MORE INFORMATION (843) 654-5083