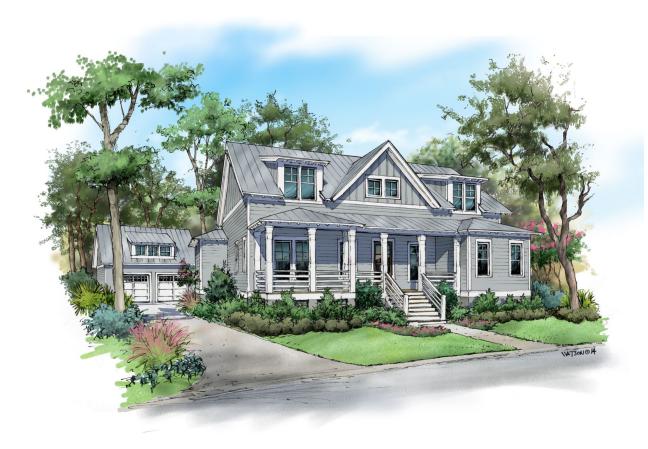

## The Tillman

## 3,409 SQUARE FEET | 4 BEDROOMS | 3.5 BATHS

THE TILLMAN captures the romance of cottage living with details that describe the meaning of "home." A sloped metal roof makes a dramatic design statement that harkens back to country houses of the past. A breezy front porch provides a stopping-off place for an impromptu chat with neighbors. Inside, a vaulted kitchen -- a large canvas for personalized detailing -- can serve as a peaceful oasis to begin a busy day, or a welcoming environment to host friendly gatherings around the generous center island. The Tillman is traditional Southern country style interpreted for modern times.