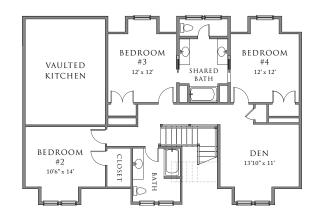

## THE TILLMAN

SQUARE FEET 3,409 square feet BEDROOMS 4 bedrooms BATHROOMS 3.5 baths

2,257 square feet 1ST FLOOR 2ND FLOOR 1,152 square feet

WIDTH 54'-6" 62'-7" DEPTH

## ADDITIONAL FEATURES:

1st floor master suite with spacious closet 1st floor office

2nd floor Jack-and-Jill bath between bedrooms 2nd floor den/customizable bonus space

Versatile storage area

Laundry/Mudroom with built-in cubbies