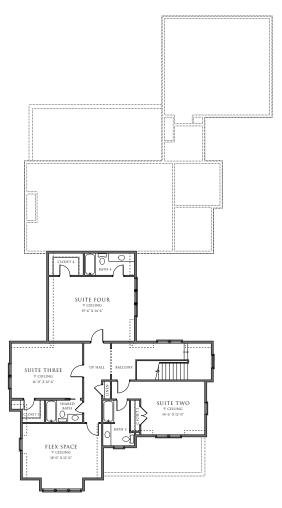

## 4,037 Square Feet | 4 Bedrooms | 4.5 Baths

THE MORELAND is the perfect blend of sophisticated style and refined coastal charm. Unique exterior details were thoughtfully planned to compliment the equally stunning interior. As in any proper lowcountry home, the gracious front porch welcomes family and friends. Located conveniently off the foyer is a private study accented by custom barn doors. Perfect for entertaining, the dining room flows seamlessly to the outdoor courtyard with optional fireplace. A stunning vaulted ceiling spans the family room and kitchen. With the master bedroom also located on the first floor, this home offers the ease of one level living. The second floor provides three additional bedrooms and a multi-purpose flex room. Through meticulously designed features and carefully planned spaces, The Moreland is in a class of its own.

2ND FLOOR 1,509 square feet Spacious mudroom and laundry room

59' - 10" 2nd floor flex space WIDTH

108' - 2" DEPTH Outdoor courtyard with optional fireplace

SECOND FLOOR PLAN

WWW.JACKSONBUILTHOMES.COM | CONTACT THE CAROLINA PARK SALES CENTER FOR MORE INFORMATION (843) 654-5083