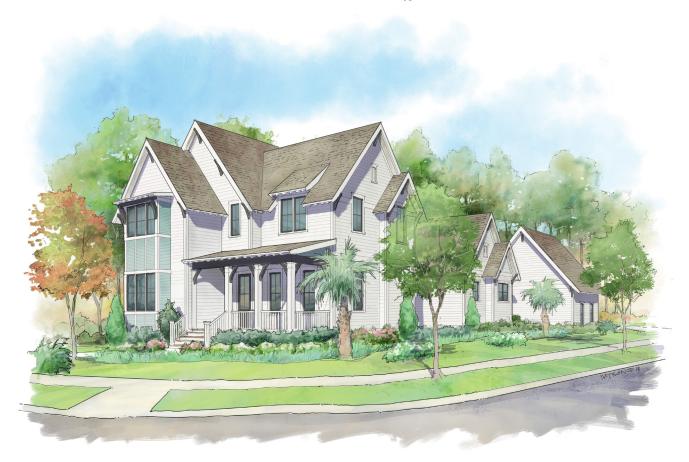

## The Moreland -

## 4,037 Square Feet | 4 Bedrooms | 4.5 Baths

THE MORELAND is the perfect blend of sophisticated style and refined coastal charm. Unique exterior details were thoughtfully planned to compliment the equally stunning interior. As in any proper lowcountry home, the gracious front porch welcomes family and friends. Located conveniently off the foyer is a private study accented by custom barn doors. Perfect for entertaining, the dining room flows seamlessly to the outdoor courtyard with optional fireplace. A stunning vaulted ceiling spans the family room and kitchen. With the master bedroom also located on the first floor, this home offers the ease of one level living. The second floor provides three additional bedrooms and a multi-purpose flex room. Through meticulously designed features and carefully planned spaces, The Moreland is in a class of its own.