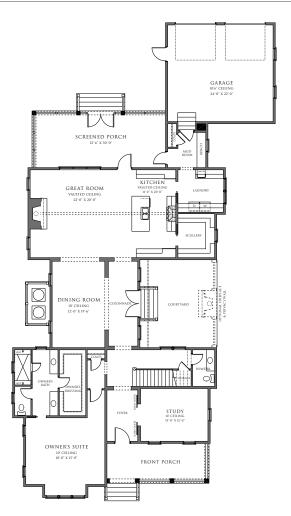

## 4,037 Square Feet | 4 Bedrooms | 4.5 Baths

THE MORELAND is the perfect blend of sophisticated style and refined coastal charm. Unique exterior details were thoughtfully planned to compliment the equally stunning interior. As in any proper lowcountry home, the gracious front porch welcomes family and friends. Located conveniently off the foyer is a private study accented by custom barn doors. Perfect for entertaining, the dining room flows seamlessly to the outdoor courtyard with optional fireplace. A stunning vaulted ceiling spans the family room and kitchen. With the master bedroom also located on the first floor, this home offers the ease of one level living. The second floor provides three additional bedrooms and a multi-purpose flex room. Through meticulously designed features and carefully planned spaces, The Moreland is in a class of its own.

## THE MORELAND

SQUARE FEET 4,037 square feet ADDITIONAL FEATURES:

BEDROOMS 4 bedrooms 1st floor master suite with large walk-in shower

BATHROOMS 4.5 baths Vaulted kitchen and family room

1ST FLOOR 2,528 square feet 1st floor study