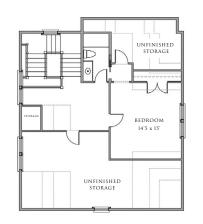

ES, AVAILABLE OPTIONS AND ELEVATIONS ARE SUBJECT TO CHANGE WITHOUT NOTICE. SQUARE FOOTAGE AND DIMENSIONS ARE APPROXIMATE. PLANS AND IMAGES ARE PROPERTY OF JACKSONBUILT CUSTOM HOMES. REUSE OF PLANS IS STRICTLY PROHIBITED. EQUAL HOUSING OPPORTUNITY.



# The Brookwood II

| SQUARE FEET | 3,814 square feet |
|-------------|-------------------|
| Bedrooms    | 5 bedrooms        |
| BATHROOMS   | 5.5 baths         |
| 1st floor   | 2,090 square feet |
| 2nd floor   | 1,159 square feet |
| 3rd floor   | 565 square feet   |
| Width       | 51'-8"            |
| Depth       | 66'-0"            |

#### ADDITIONAL FEATURES:

Double front porch Spacious, vaulted kitchen Walk-in pantry 1st Floor master suite with vaulted master bath Finished third floor Detached 2-car garage



### Second Floor Plan



**3rd Floor Plan** 



#### FIRST FLOOR PLAN

WWW.JACKSONBUILTHOMES.COM | CONTACT THE CAROLINA PARK SALES CENTER FOR MORE INFORMATION (843) 654-5083

RENDERINGS ARE FOR ILLUSTRATIVE PURPOSES ONLY. PLANS, SPECIFICATIONS, INCLUDED FEATURES, AVAILABLE OPTIONS AND ELEVATIONS ARE SUBJECT TO CHANGE WITHOUT NOTICE. SQUARE FOOTAGE AND DIMENSIONS ARE APPROXIMATE. PLANS AND IMAGES ARE PROPERTY OF JACKSONBUILT CUSTOM HOMES. REUSE OF PLANS IS STRICTLY PROHIBITED. EQUAL HOUSING OPPORTUNITY.