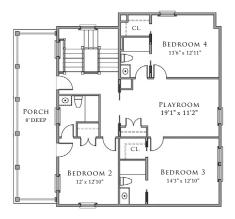

ICATIONS, INCLUDED FEATURES, AVAILABLE OPTIONS AND ELEVATIONS ARE SUBJECT TO CHANGE WITHOUT NOTICE. SQUARE FOOTAGE AND DIMENSIONS ARE APPROXIMATE. PLANS AND IMAGES ARE PROPERTY OF JACKSONBUILT CUSTOM HOMES. REUSE OF PLANS IS STRICTLY PROHIBITED. EQUAL HOUSING OPPORTUNITY.



# The Brookwood II

| SQUARE FEET | 3,814 square feet |
|-------------|-------------------|
| Bedrooms    | 5 bedrooms        |
| BATHROOMS   | 5.5 baths         |
| 1st floor   | 2,090 square feet |
| 2nd floor   | 1,159 square feet |
| 3rd floor   | 565 square feet   |
| Width       | 51'-8"            |
| Depth       | 66'-0"            |

#### ADDITIONAL FEATURES:

Double front porch Spacious, vaulted kitchen Walk-in pantry 1st Floor master suite with vaulted master bath Finished third floor Detached 2-car garage



### Second Floor Plan



**3rd Floor Plan** 



#### FIRST FLOOR PLAN

WWW.JACKSONBUILTHOMES.COM | CONTACT THE CAROLINA PARK SALES CENTER FOR MORE INFORMATION (843) 654-5083

RENDERINGS ARE FOR ILLUSTRATIVE PURPOSES ONLY. PLANS, SPECIFICATIONS, INCLUDED FEATURES, AVAILABLE OPTIONS AND ELEVATIONS ARE SUBJECT TO CHANGE WITHOUT NOTICE. SQUARE FOOTAGE AND DIMENSIONS ARE APPROXIMATE. PLANS AND IMAGES ARE PROPERTY OF JACKSONBUILT CUSTOM HOMES. REUSE OF PLANS IS STRICTLY PROHIBITED. EQUAL HOUSING OPPORTUNITY.