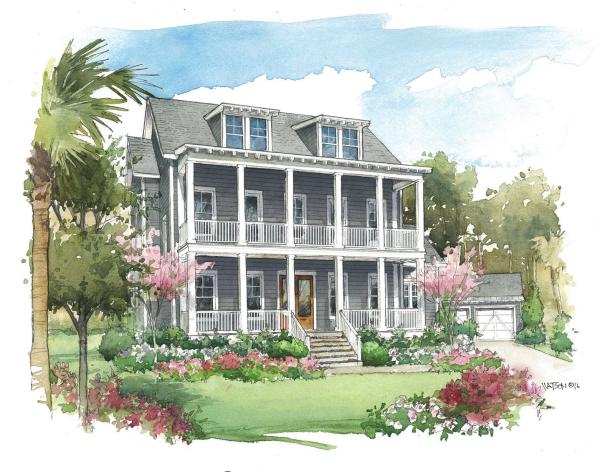

The Brookwood II

## 3,814 Square Feet | 5 Bedrooms | 5.5 Baths

THE BROOKWOOD II commands attention in any streetscape with its welcoming presence and warm curb appeal. This home provides ample space for outdoor entertaining with double front porches and a spacious rear screened porch. The interior is defined by its tasteful open spaces, including a vaulted kitchen ideal for family gatherings or entertaining friends. The second level has three bedrooms, each with its own bathroom, along with a common area that can be used for a playroom or shared family space. The finished third level with additional bedroom and bathroom makes this the perfect home for a large family.