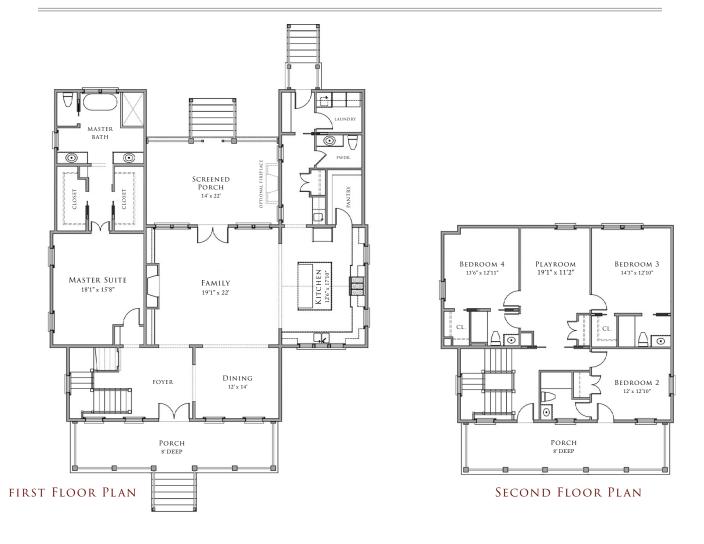

## 3,261 Square Feet | 4 Bedrooms | 4.5 Baths

THE BROOKWOOD I commands attention in any streetscape with its welcoming presence and warm curb appeal. This home provides ample space for outdoor entertaining with double front porches and a spacious rear screened porch. The interior is defined by its tasteful open spaces, including a vaulted kitchen ideal for family gatherings or entertaining friends. Conveniently located on the first floor, the master suite and luxurious bath offer a welcomed sanctuary. The second level has three bedrooms, each with its own bathroom, along with a common area that can be used for a playroom or shared family space. Thoughtful design and custom details at every turn will have the neighbors talking.

## The Brookwood I

| Square feet |
|-------------|
| Bedrooms    |
| Bathrooms   |
| 1st floor   |
| 2nd floor   |
| Width       |
| Depth       |

3,261 square feet 4 bedrooms 4.5 baths 2,090 square feet 1,171 square feet 51'-8" 66'-0"

## ADDITIONAL FEATURES:

Double front porch Spacious, vaulted kitchen Walk-in pantry 1st Floor master suite with vaulted master bath Detached 2-car garage

WWW.JACKSONBUILTHOMES.COM | CONTACT THE CAROLINA PARK SALES CENTER FOR MORE INFORMATION (843) 654-5083