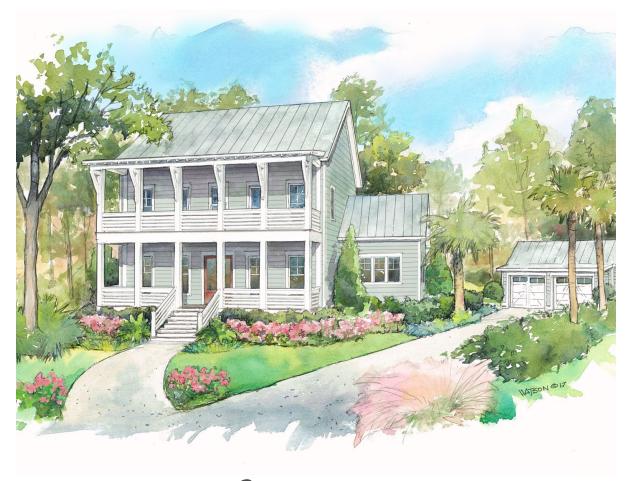

The Brookwood I

## 3,261 Square Feet | 4 Bedrooms | 4.5 Baths

THE BROOKWOOD I commands attention in any streetscape with its welcoming presence and warm curb appeal. This home provides ample space for outdoor entertaining with double front porches and a spacious rear screened porch. The interior is defined by its tasteful open spaces, including a vaulted kitchen ideal for family gatherings or entertaining friends. Conveniently located on the first floor, the master suite and luxurious bath offer a welcomed sanctuary. The second level has three bedrooms, each with its own bathroom, along with a common area that can be used for a playroom or shared family space. Thoughtful design and custom details at every turn will have the neighbors talking.