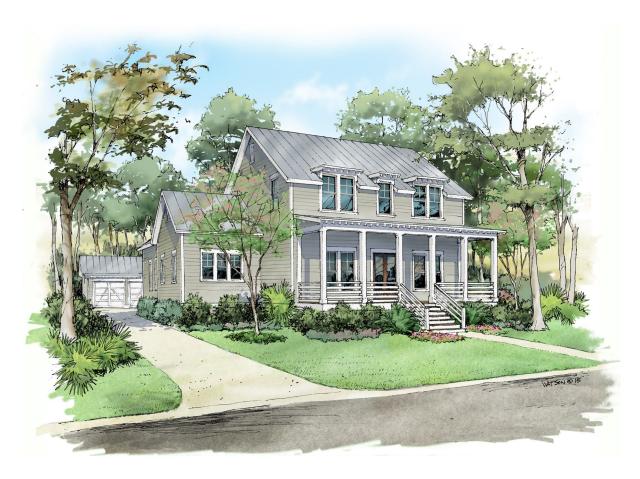

## The Brookhaven

3,153 SQUARE FEET | 4 BEDROOMS | 4.5 BATHS

THE BROOKHAVEN exemplifies the essence and ease of Southern living. The open main level flows seamlessly from front to back porches. This graceful yet efficient plan allows for a vaulted kitchen, perfect for entertaining. The second level features a centrally-shared gathering spot which can be designed to grow and change with your family. Interior trim detailing features both board and batten and shiplap for a textured Lowcountry feel.

## The Brookhaven

SQUARE FEET 3,153 square feet ADDITIONAL FEATURES:

BEDROOMS 4 bedrooms 1st floor master suite

BATHROOMS 4.5 baths Spacious master bath with frameless shower glass

1ST FLOOR 2,090 square feet Generous kitchen pantry
2ND FLOOR 1,063 square feet Large mudroom area