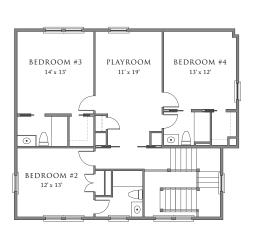

## The Brookhaven

SQUARE FEET 3,153 square feet ADDITIONAL FEATURES:

BEDROOMS 4 bedrooms 1st floor master suite

BATHROOMS 4.5 baths Spacious master bath with frameless shower glass

1ST FLOOR 2,090 square feet Generous kitchen pantry
2ND FLOOR 1,063 square feet Large mudroom area

WIDTH 51'-9" Gracious multi-level stairwell
DEPTH 65'-9" Detailed interior trim package

SECOND FLOOR PLAN

WWW.JACKSONBUILTHOMES.COM | CONTACT THE CAROLINA PARK SALES CENTER FOR MORE INFORMATION (843) 654-5083