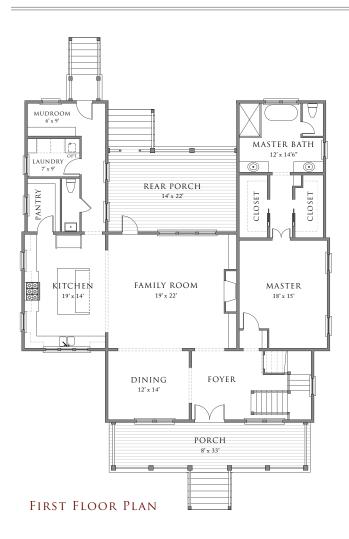

## The Brookhaven

SQUARE FEET 3,153 square feet ADDITIONAL FEATURES:

BEDROOMS 4 bedrooms 1st floor master suite

BATHROOMS 4.5 baths Spacious master bath with frameless shower glass

1ST FLOOR 2,090 square feet Generous kitchen pantry
2ND FLOOR 1,063 square feet Large mudroom area

WIDTH 51'-9" Gracious multi-level stairwell
DEPTH 65'-9" Detailed interior trim package

SECOND FLOOR PLAN

WWW.JACKSONBUILTHOMES.COM | CONTACT THE CAROLINA PARK SALES CENTER FOR MORE INFORMATION (843) 654-5083