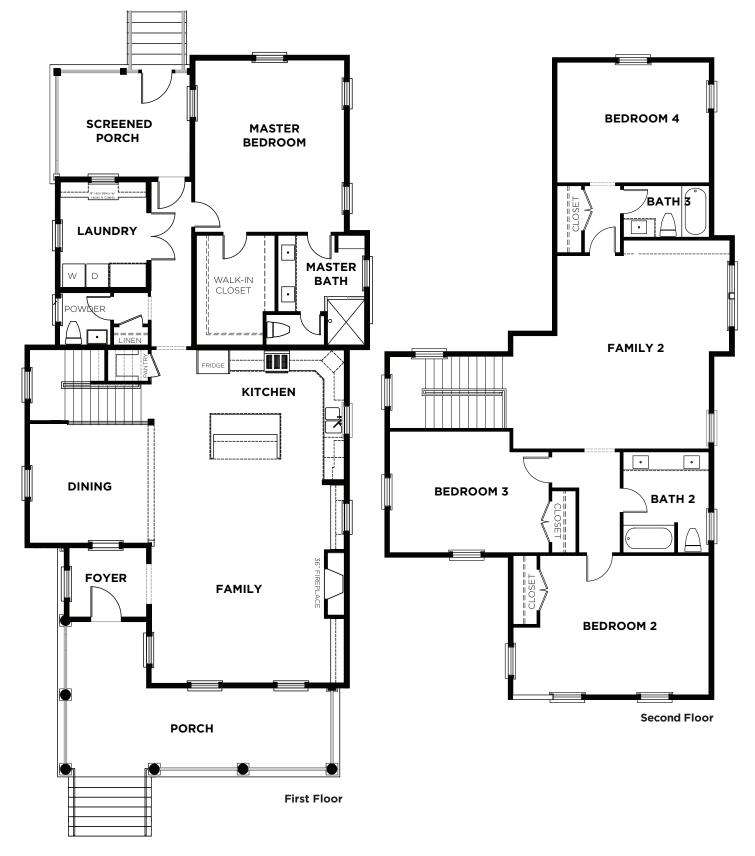

## LIGHTSEY A

| Bedrooms     | 4            |
|--------------|--------------|
| Bathrooms    | 3.5          |
| 1st Floor    | 1668 sq. ft. |
| 2nd Floor    | 1397 sq. ft. |
| Total Heated | 3065 sq. ft. |

## LIGHTSEY A