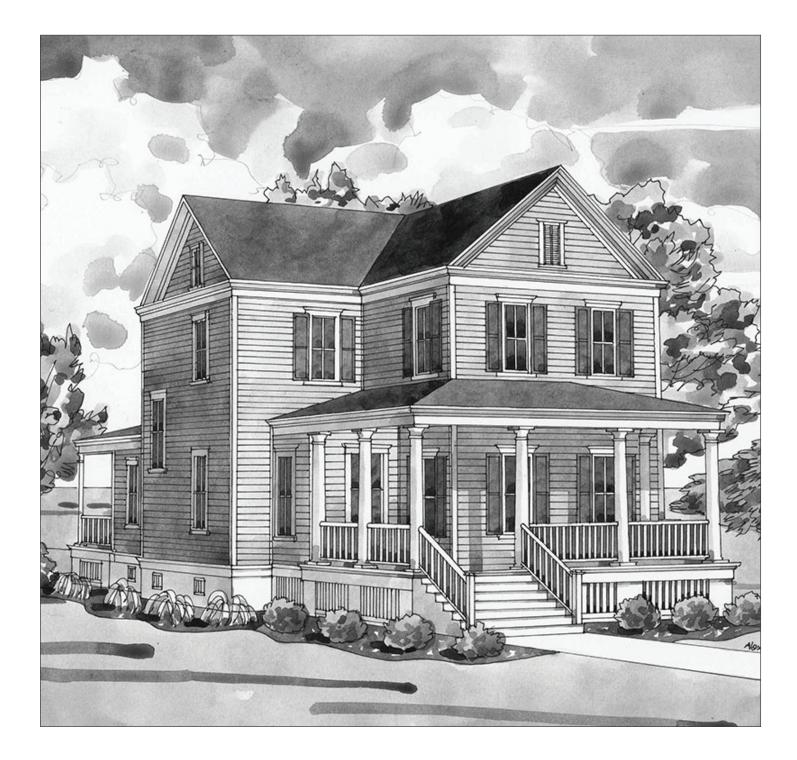

## LIGHTSEY A

| Bedrooms     | 4            |
|--------------|--------------|
| Bathrooms    | 3.5          |
| 1st Floor    | 1668 sq. ft. |
| 2nd Floor    | 1397 sq. ft. |
| Total Heated | 3065 sq. ft. |

## LIGHTSEY A