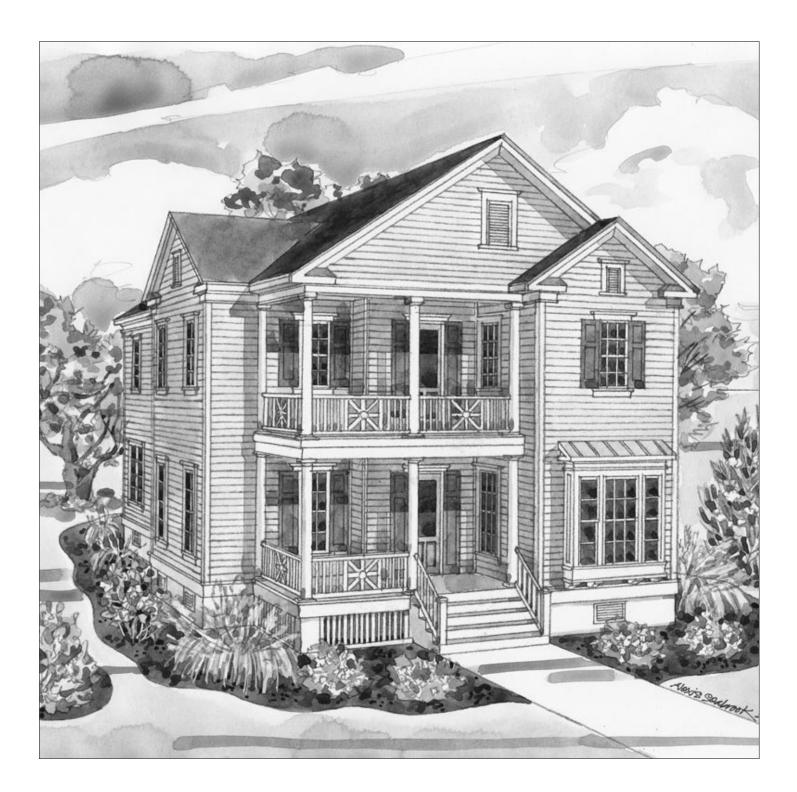

## Hamlin C

| Bedrooms     | 4/5          |
|--------------|--------------|
| Bathrooms    | 3.5          |
| 1st Floor    | 1623 sq. ft. |
| 2nd Floor    | 1614 sq. ft. |
| Total Heated | 3237 sq. ft. |

## Hamlin C

<sup>3023</sup>C-HAMLIN 1/20/2015

©2014. Saussy Burbank, LLC "Saussy Burbank" is a service mark of Saussy Burbank, LLC. Prices, plans, designs, architectural renderings, uses, dimensions, specifications, materials, availability, improvements and amenities depicted or described herein are subject to change or cancellation (in whole or in part) without notice. Illustrations may include artists' depictions and differ from final improvements. Equal housing opportunity.