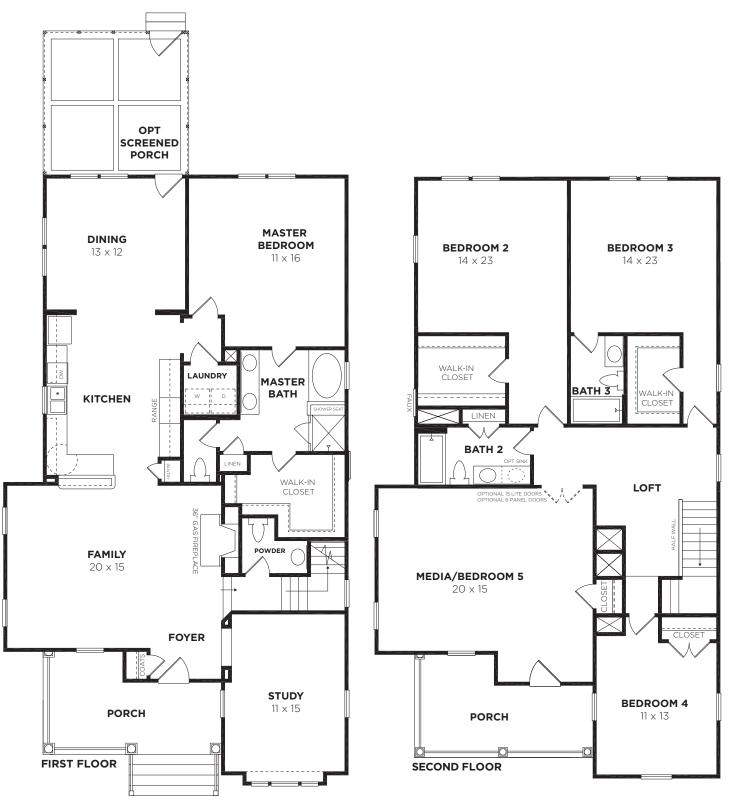

## Hamlin C

| Bedrooms     | 4/5          |
|--------------|--------------|
| Bathrooms    | 3.5          |
| 1st Floor    | 1623 sq. ft. |
| 2nd Floor    | 1614 sq. ft. |
| Total Heated | 3237 sq. ft. |

## Hamlin C

<sup>3023</sup>C-HAMLIN 1/20/2015

©2014. Saussy Burbank, LLC "Saussy Burbank" is a service mark of Saussy Burbank, LLC. Prices, plans, designs, architectural renderings, uses, dimensions, specifications, materials, availability, improvements and amenities depicted or described herein are subject to change or cancellation (in whole or in part) without notice. Illustrations may include artists' depictions and differ from final improvements. Equal housing opportunity.