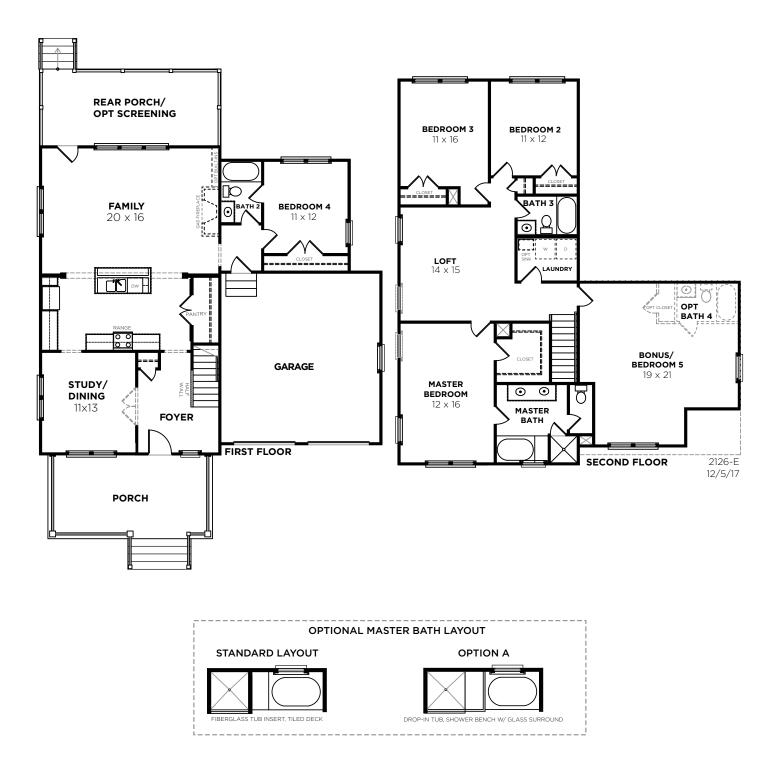

## **Barnwell-E**

| Bedrooms     | 4/5          |
|--------------|--------------|
| Bathrooms    | 3/4          |
| 1st Floor    | 1205 sq. ft. |
| 2nd Floor    | 1612 sq. ft. |
| Total Heated | 2817 sq. ft. |