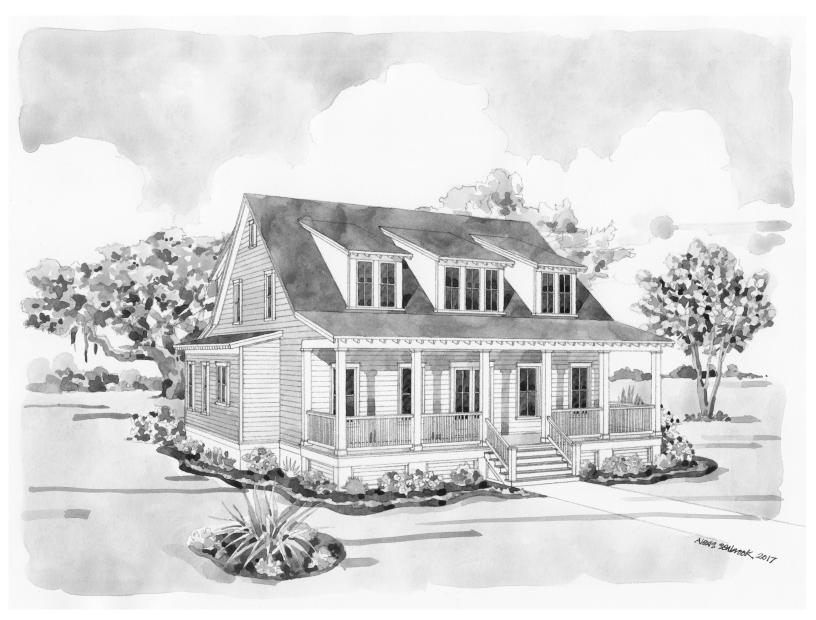

## LEWELLEN A

| Bedrooms     | 5            |
|--------------|--------------|
| Bathrooms    | 3.5          |
| 1st Floor    | 1723 sq. ft. |
| 2nd Floor    | 1587 sq. ft. |
| Total Heated | 3310 sq. ft. |