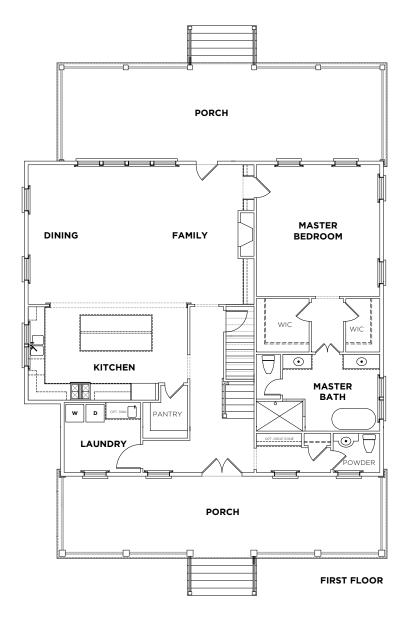

## LEWELLEN A

| Bedrooms     | 5            |
|--------------|--------------|
| Bathrooms    | 3.5          |
| 1st Floor    | 1723 sq. ft. |
| 2nd Floor    | 1587 sq. ft. |
| Total Heated | 3310 sq. ft. |