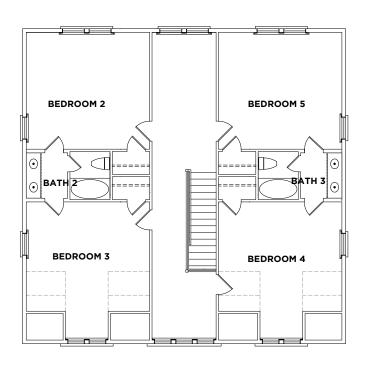

## LEWELLEN A

| Bedrooms     | 5            |
|--------------|--------------|
| Bathrooms    | 3.5          |
| 1st Floor    | 1723 sq. ft. |
| 2nd Floor    | 1587 sq. ft. |
| Total Heated | 3310 sq. ft. |

## LEWELLEN A

SECOND FLOOR

©2014. Saussy Burbank, LLC "Saussy Burbank" is a service mark of Saussy Burbank, LLC. Prices, plans, designs, architectural renderings, uses, dimensions, specifications, materials, availability, improvements and amenities depicted or described herein are subject to change or cancellation (in whole or in part) without notice. Illustrations may include artists' depictions and differ from final improvements. Equal housing opportunity.