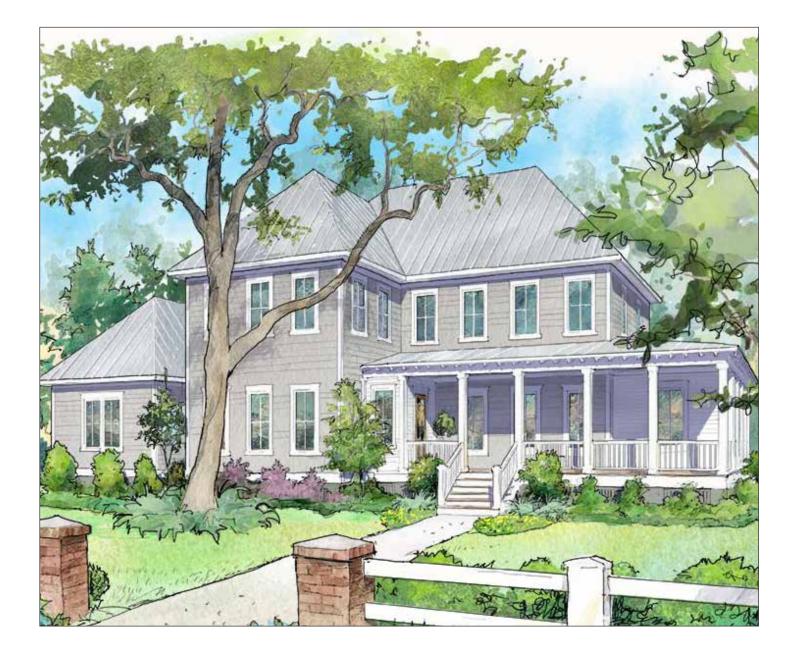

## **The Cameron**

| Bedrooms     | 4            |
|--------------|--------------|
| Bathrooms    | 4.5          |
| 1st Floor    | 2422 sq. ft. |
| 2nd Floor    | 1153 sq. ft. |
| Total Heated | 3575 sq. ft. |