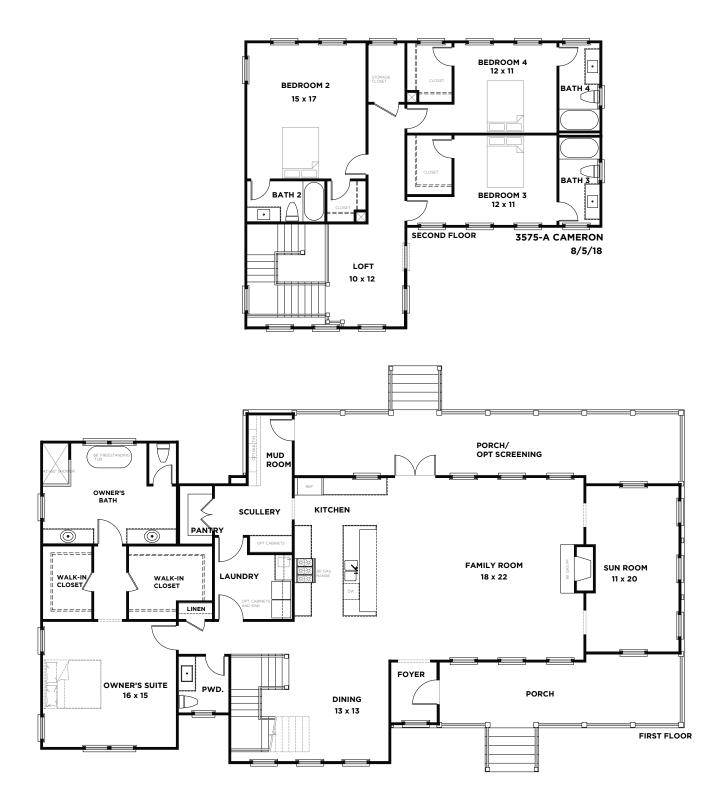

## **The Cameron**

| Bedrooms     | 4            |
|--------------|--------------|
| Bathrooms    | 4.5          |
| 1st Floor    | 2422 sq. ft. |
| 2nd Floor    | 1153 sq. ft. |
| Total Heated | 3575 sq. ft. |