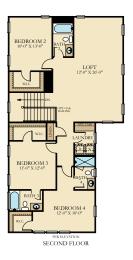

## Tradd

## 4-5 Bedrooms 2.5 - 4 Bathrooms | Loft | Covered Patio

## 2,851 sq. ft

Plans and elevations are artist's renderings and may contain options, which are not standard on all models. Lennar reserves the right to make changes to these floor plans, specifications, dimensions and elevations without prior notice. Stated dimensions and square footage are approximate and should not be used as representation of the home's precise or actual size. Any statement, verbal or written, regarding "under air" or "finished area" or any other description or modifier of the square footage size of any home is a shorthand description of the manner in which the square footage was estimated and should not be construed to indicate certainty. Copyright © 2019 Lennar Corporation. Lennar and the Lennar logo are registered service marks of Lennar Corporation and/or its subsidiaries. 6.5.19