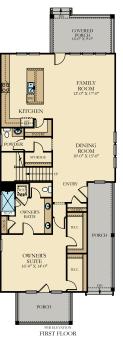

## Tradd

## 4-5 Bedrooms 2.5 - 4 Bathrooms | Loft | Covered Patio

## 2,851 sq. ft

Plans and elevations are artist's renderings and may contain options, which are not standard on all models. Lennar reserves the right to make changes to these floor plans, specifications, dimensions and elevations without prior notice. Stated dimensions and square footage are approximate and should not be used as representation of the home's precise or actual size. Any statement, verbal or written, regarding "under air" or "finished area" or any other description or modifier of the square footage size of any home is a shorthand description of the manner in which the square footage was estimated and should not be construed to indicate certainty. Copyright © 2019 Lennar Corporation. Lennar and the Lennar logo are registered service marks of Lennar Corporation and/or its subsidiaries. 6.5.19