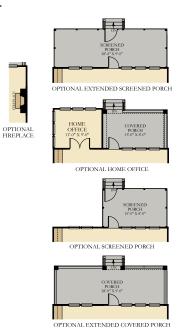

## Tradd

## 4-5 Bedrooms 2.5 - 4 Bathrooms | Loft | Covered Patio

## 2,851 sq. ft

Plans and elevations are artist's renderings and may contain options, which are not standard on all models. Lennar reserves the right to make changes to these floor plans, specifications, dimensions and elevations without prior notice. Stated dimensions and square footage are approximate and should not be used as representation of the home's precise or actual size. Any statement, verbal or written, regarding "under air" or "finished area" or any other description or modifier of the square footage size of any home is a shorthand description of the manner in which the square footage was estimated and should not be construed to indicate certainty. Copyright © 2019 Lennar Corporation. Lennar and the Lennar logo are registered service marks of Lennar Corporation and/or its subsidiaries. 6.5.19