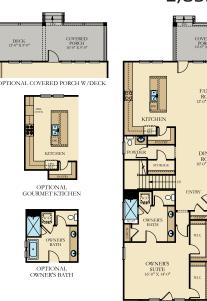

## Tradd

## 4-5 Bedrooms 2.5 - 4 Bathrooms | Loft | Covered Patio

## 2,851 sq. ft

Plans and elevations are artist's renderings and may contain options, which are not standard on all models. Lennar reserves the right to make changes to these floor plans, specifications, dimensions and elevations without prior notice. Stated dimensions and square footage are approximate and should not be used as representation of the home's precise or actual size. Any statement, verbal or written, regarding "under air" or "finished area" or any other description or modifier of the square footage size of any home is a shorthand description of the manner in which the square footage was estimated and should not be construed to indicate certainty. Copyright © 2019 Lennar Corporation. Lennar and the Lennar logo are registered service marks of Lennar Corporation and/or its subsidiaries. 6.5.19