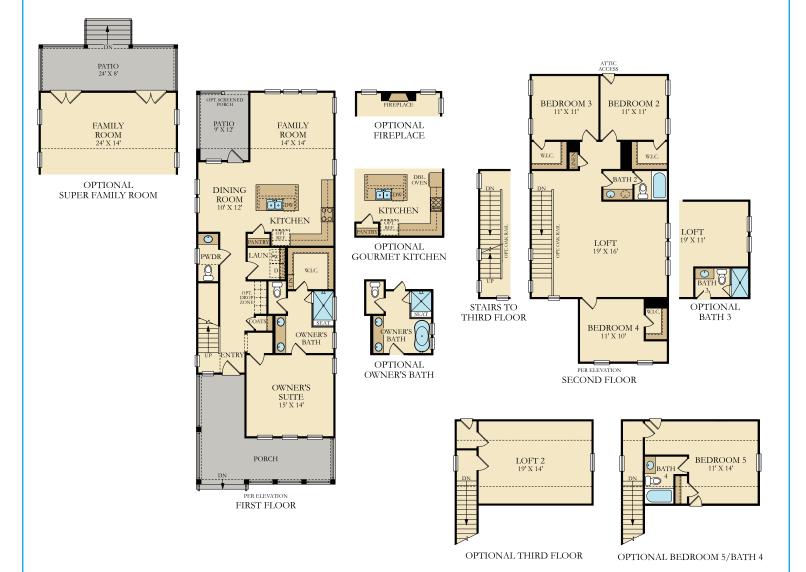

## Rutledge

4-5 Bedrooms | 2.5 - 4 Bathrooms | Loft | Covered Patio

2,277 sq. ft