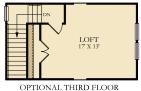

## Pinckney

3-5 Bedrooms | 2.5 - 4 Bathrooms | Loft | Covered Patio

2,117 sq. ft