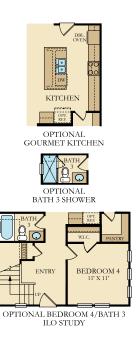

## Pinckney

3-5 Bedrooms | 2.5 - 4 Bathrooms | Loft | Covered Patio

2,117 sq. ft