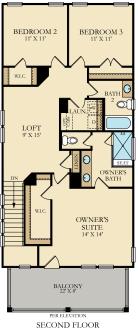

## Pinckney

3-5 Bedrooms | 2.5 - 4 Bathrooms | Loft | Covered Patio

2,117 sq. ft