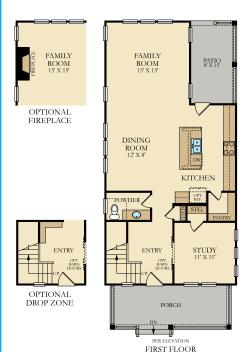

## Pinckney

3-5 Bedrooms | 2.5 - 4 Bathrooms | Loft | Covered Patio

2,117 sq. ft