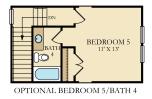

## Pinckney

3-5 Bedrooms | 2.5 - 4 Bathrooms | Loft | Covered Patio

2,117 sq. ft