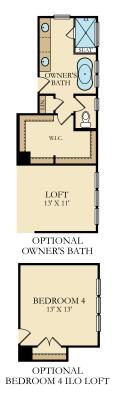

## **Elliot**

3-6 Bedrooms | 2.5 - 4 Bathrooms | Loft | Covered Patio

2,438 sq. ft

OPTIONAL BEDROOM 6/BATH 4