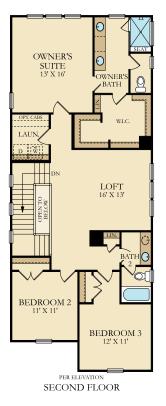

## **Elliot**

3-6 Bedrooms | 2.5 - 4 Bathrooms | Loft | Covered Patio

2,438 sq. ft

OPTIONAL BEDROOM 6/BATH 4