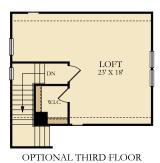

## **Elliot**

3-6 Bedrooms | 2.5 - 4 Bathrooms | Loft | Covered Patio

2,438 sq. ft

OPTIONAL BEDROOM 6/BATH 4