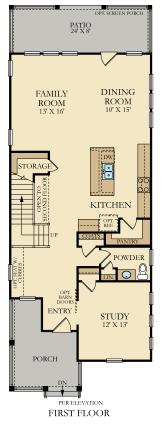

## **Elliot**

3-6 Bedrooms | 2.5 - 4 Bathrooms | Loft | Covered Patio

2,438 sq. ft

OPTIONAL BEDROOM 6/BATH 4