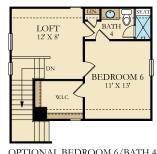

## **Elliot**

3-6 Bedrooms | 2.5 - 4 Bathrooms | Loft | Covered Patio

2,438 sq. ft

OPTIONAL BEDROOM 6/BATH 4