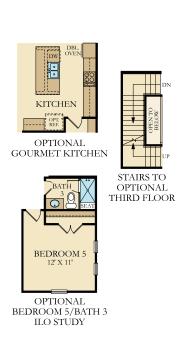

## **Elliot**

3-6 Bedrooms | 2.5 - 4 Bathrooms | Loft | Covered Patio

2,438 sq. ft

OPTIONAL BEDROOM 6/BATH 4