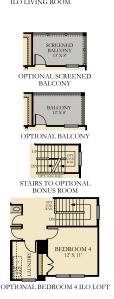

## LENNAR.COM

OWNER'S SUITE 14' X 16'

+

OPTIONAL OWNER'S BATH

OPTIONAL BONUS BATH

OPTIONAL BONUS ROOM

BEDROOM 3

Plans and elevations are artist's renderings and may contain options, which are not standard on all models. Lennar reserves the right to make changes to these floor plans, specifications, dimensions and elevations without prior notice. Stated dimensions and square footage are approximate and should not be used as representation of the home's precise or actual size. Any statement, verbal or written, regarding "under air" or "finished area" or any other description or modifier of the square footage size of any home is a shorthand description of the manner in which the square footage was estimated and should not be construed to indicate certainty. Copyright © 2013 Lennar Corporation. Lennar and the Lennar logo are registered service marks of Lennar Corporation and/or its subsidiaries. REV 9.27.18

SECOND FLOOR