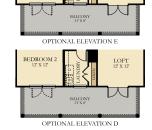

## LENNAR.COM

OWNER'S SUITE 14' X 16'

+

OPTIONAL OWNER'S BATH

OPTIONAL BONUS BATH

OPTIONAL BONUS ROOM

BEDROOM 3

Plans and elevations are artist's renderings and may contain options, which are not standard on all models. Lennar reserves the right to make changes to these floor plans, specifications, dimensions and elevations without prior notice. Stated dimensions and square footage are approximate and should not be used as representation of the home's precise or actual size. Any statement, verbal or written, regarding "under air" or "finished area" or any other description or modifier of the square footage size of any home is a shorthand description of the manner in which the square footage was estimated and should not be construed to indicate certainty. Copyright © 2013 Lennar Corporation. Lennar and the Lennar logo are registered service marks of Lennar Corporation and/or its subsidiaries. REV 9.27.18

SECOND FLOOR