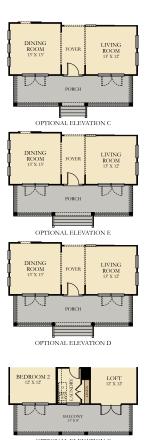

## LENNAR.COM

OWNER'S SUITE 14' X 16'

+

OPTIONAL OWNER'S BATH

OPTIONAL BONUS BATH

OPTIONAL BONUS ROOM

BEDROOM 3

Plans and elevations are artist's renderings and may contain options, which are not standard on all models. Lennar reserves the right to make changes to these floor plans, specifications, dimensions and elevations without prior notice. Stated dimensions and square footage are approximate and should not be used as representation of the home's precise or actual size. Any statement, verbal or written, regarding "under air" or "finished area" or any other description or modifier of the square footage size of any home is a shorthand description of the manner in which the square footage was estimated and should not be construed to indicate certainty. Copyright © 2013 Lennar Corporation. Lennar and the Lennar logo are registered service marks of Lennar Corporation and/or its subsidiaries. REV 9.27.18