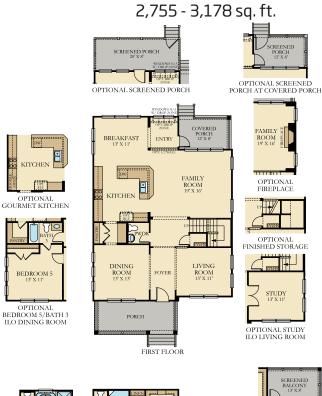

## Coosaw

3-5 Bedrooms | 2.5-3.5 Bathrooms | Family Room | Formal Dining Room

## LENNAR.COM

OWNER'S SUITE 14' X 16'

+

OPTIONAL OWNER'S BATH

OPTIONAL BONUS BATH

OPTIONAL BONUS ROOM

BEDROOM 3

Plans and elevations are artist's renderings and may contain options, which are not standard on all models. Lennar reserves the right to make changes to these floor plans, specifications, dimensions and elevations without prior notice. Stated dimensions and square footage are approximate and should not be used as representation of the home's precise or actual size. Any statement, verbal or written, regarding "under air" or "finished area" or any other description or modifier of the square footage size of any home is a shorthand description of the manner in which the square footage was estimated and should not be construed to indicate certainty. Copyright © 2013 Lennar Corporation. Lennar and the Lennar logo are registered service marks of Lennar Corporation and/or its subsidiaries. REV 9.27.18