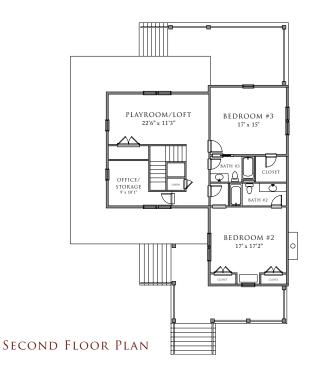

## The Cameron

| SQUARE FEET | 3,399 square feet |
|-------------|-------------------|
| Bedrooms    | 3 bedrooms        |
| Bathrooms   | 3.5 baths         |
| 1ST FLOOR   | 2,116 square feet |
| 2ND FLOOR   | 1,283 square feet |
| Width       | 48'-10"           |
| Depth       | 67'- 4"           |

## ADDITIONAL FEATURES:

Open floorplan perfect for entertaining Spacious kitchen with large center island Walk-in pantry Generous laundry/mudroom with access to rear porch 1st floor master suite with his & her closets Versatile 2nd floor loft/playroom area Private 2nd floor office Detailed interior trim package Detached 2-car garage with optional finished room