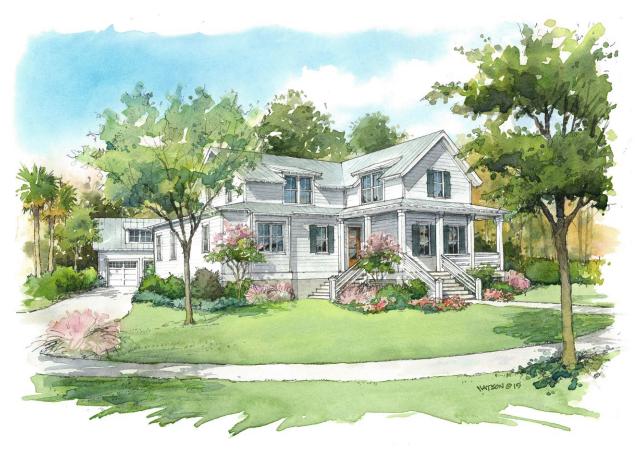

The Cameron

## 3,399 Square Feet | 3 Bedrooms | 3.5 Baths

THE CAMERON is a two-story cottage overflowing with a warm sense of nostalgia. A feeling of familiarity is created by historical detailing on the porches and dormer windows of the exterior. The first-floor interior is designed to reach an artful balance between open floor plan family living and the privacy of a master bedroom suite. Flexible spaces include a second-floor media or play room and the option for a finished room over the garage to accommodate an office or guest retreat. The Cameron recreates the feel of an original homestead rich with history, while at the same time providing the favored design elements of a custom home.