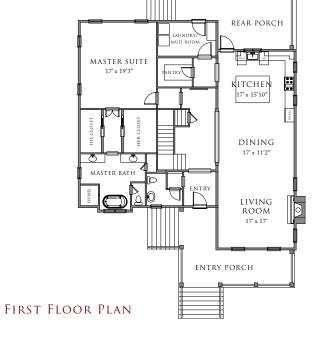

## The Cameron

| SQUARE FEET | 3,399 square feet |
|-------------|-------------------|
| Bedrooms    | 3 bedrooms        |
| Bathrooms   | 3.5 baths         |
| 1ST FLOOR   | 2,116 square feet |
| 2ND FLOOR   | 1,283 square feet |
| Width       | 48'-10"           |
| Depth       | 67'- 4"           |

## ADDITIONAL FEATURES:

Open floorplan perfect for entertaining Spacious kitchen with large center island Walk-in pantry Generous laundry/mudroom with access to rear porch 1st floor master suite with his & her closets Versatile 2nd floor loft/playroom area Private 2nd floor office Detailed interior trim package Detached 2-car garage with optional finished room