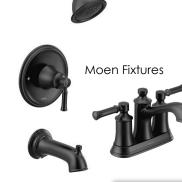

## KITCHEN SELECTIONS

Nightfall Island/Hardware

Patriotic Calacatta Quartz

Moen Faucet

2x8 Tiled Backsplash in Double Herringbone Pattern

Island Pendants

Breakfast Nook Lighting

Dining Room Lighting