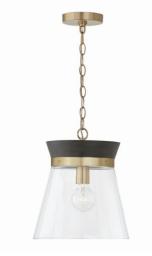

## KITCHEN SELECTIONS

Nightfall Island/Hardware

Patriotic Calacatta Quartz

Moen Faucet

2x8 Tiled Backsplash in Double Herringbone Pattern

Island Pendants

Breakfast Nook Lighting

Dining Room Lighting