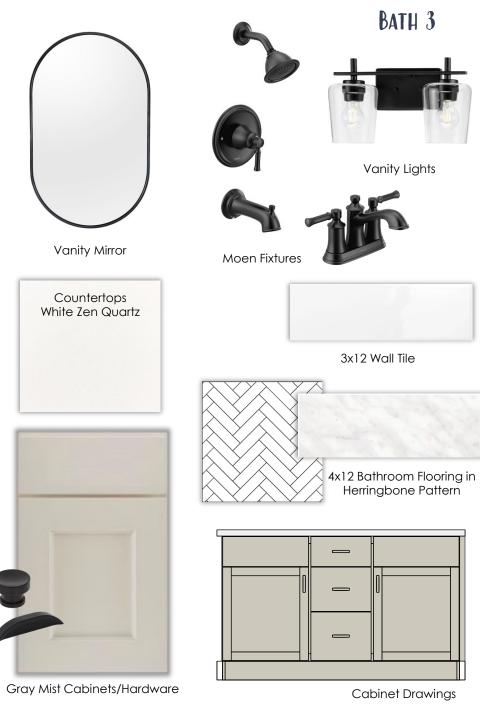

t



2x8 Tiled Backsplash in Double Herringbone Pattern









Island Pendants



Breakfast Nook Lighting



Dining Room Lighting



#### **BUTLER'S PANTRY SELECTIONS**

#### POWDER ROOM SELECTIONS

#### LAUNDRY ROOM SELECTIONS



Gray Mist Cabinets/Hardware





2x8 Tiled Backsplash in Double Herringbone Pattern



Lighting









Lighting





Door Color & Hardware



Vanity Mirror





Malted Hickory Floors





Nightfall Cabinet/Hardware



Floor Tile



Floor Tile Pattern \*Photo For Illustrative Purposes Only\*

# OWNER'S SUITE



Gray Mist Cabinet/Hardware





3x12 Shower Wall Tile w/ Double Herringbone Accent Wall



12x24 Bathroom Flooring



Shower Floor Tile



Vanity Lights



Vanity Mirror



Freestanding Tub and Faucet



Cabinet Drawings

## BATH 2



Cabinet Drawings



# BATH 4

# FROG BATH



Vanity Lights







12x24 Bathroom Flooring

3x12 Wall Tile



Vanity Mirror



Vanity Lights









3x12 Wall Tile



Cabinet Drawings

Glacier Cabinets/Hardware



# LIGHTING