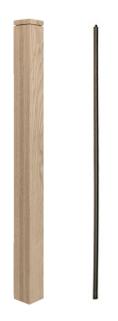

Door Hardware

Mohawk Caltresta, Malted Hickory
\*Double Herringbone Pattern in Foyer\*

Stair Newel Post & Balusters