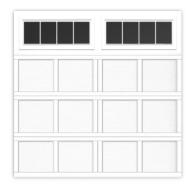

# Lot 2476 - Drayton

Garage Door: Newport with Stockbridge Windows

Bronze, 2 Over 2 Windows