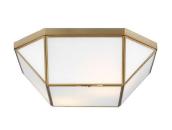

SELECTIONS



Interior Door Style



Balance SW7570 Egret White



Ceilings & Trim SW7004 Snowbound



Trim Accent 1 SW7043 Worldly Gray Owner's Entry Lockers & Family Room Bookcases



Trim Accent 2 SW6991 Black Magic Rec Room French Doors



Door Hardware



Mohawk Caltresta, Malted Hickory
\*Double Herringbone Pattern in Foyer\*



Stair Newel Post & Balusters

## KITCHEN SELECTIONS







Nightfall Island/Hardware

Patriotic Calacatta Quartz



Moen Faucet



2x8 Tiled Backsplash in Double Herringbone Pattern









Island Pendants



Breakfast Nook Lighting



Dining Room Lighting



#### **BUTLER'S PANTRY SELECTIONS**

#### POWDER ROOM SELECTIONS

#### LAUNDRY ROOM SELECTIONS



Gray Mist Cabinets/Hardware





2x8 Tiled Backsplash in Double Herringbone Pattern



Lighting









Lighting





Door Color & Hardware



Vanity Mirror





Malted Hickory Floors





Nightfall Cabinet/Hardware



Floor Tile



Floor Tile Pattern \*Photo For Illustrative Purposes Only\*

# OWNER'S SUITE



Gray Mist Cabinet/Hardware





3x12 Shower Wall Tile w/ Double Herringbone Accent Wall



12x24 Bathroom Flooring



Shower Floor Tile



Vanity Lights



Vanity Mirror



Freestanding Tub and Faucet



Cabinet Drawings

## BATH 2



Cabinet Drawings



# BATH 4

# FROG BATH



Vanity Lights







12x24 Bathroom Flooring

3x12 Wall Tile



Vanity Mirror



Vanity Lights









3x12 Wall Tile



Cabinet Drawings

Glacier Cabinets/Hardware



# LIGHTING