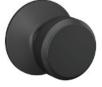

Door Hardware

Mohawk Caltresta, Malted Hickory
\*Double Herringbone Pattern in Foyer\*

Stair Newel Post & Balusters