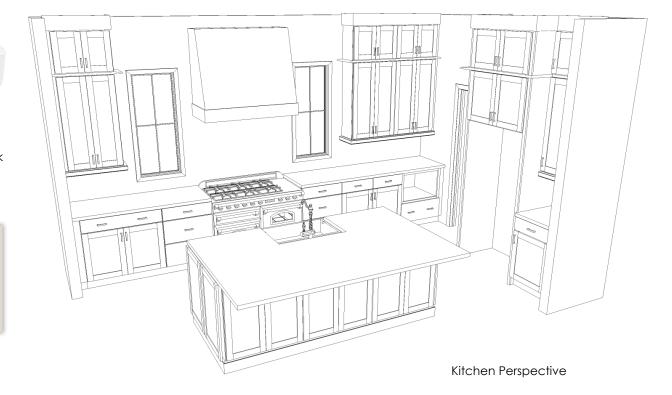

## KITCHEN SELECTIONS

Nightfall Island/Hardware

Patriotic Calacatta Quartz

Moen Faucet

2x8 Tiled Backsplash in Double Herringbone Pattern

Island Pendants

Breakfast Nook Lighting

Dining Room Lighting