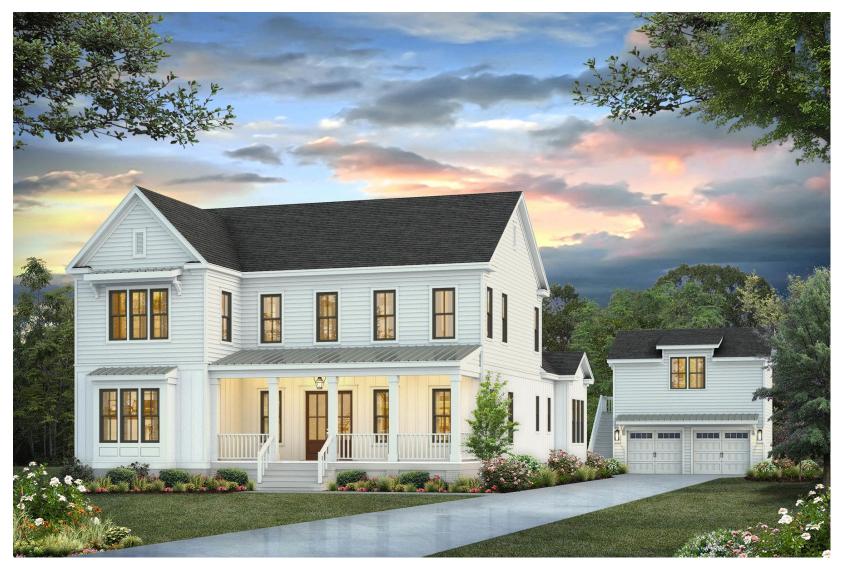

# Lot 2476 - Drayton

Garage Door: Newport with Stockbridge Windows

Bronze, 2 Over 2 Windows