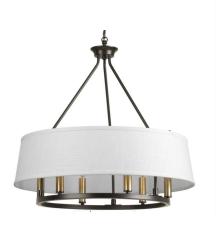

## KITCHEN SELECTIONS

Nightfall Island/Hardware

Patriotic Calacatta Quartz

Moen Faucet

2x8 Tiled Backsplash in Double Herringbone Pattern

Island Pendants

Breakfast Nook Lighting

Dining Room Lighting