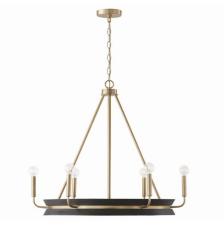

## KITCHEN SELECTIONS

Nightfall Island/Hardware

Patriotic Calacatta Quartz

Moen Faucet

2x8 Tiled Backsplash in Double Herringbone Pattern

Island Pendants

Breakfast Nook Lighting

Dining Room Lighting