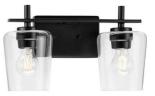

in Double Herringbone Pattern









Island Pendants



Breakfast Nook Lighting



Dining Room Lighting



#### **BUTLER'S PANTRY SELECTIONS**

#### POWDER ROOM SELECTIONS

#### LAUNDRY ROOM SELECTIONS



Gray Mist Cabinets/Hardware





2x8 Tiled Backsplash in Double Herringbone Pattern



Lighting









Lighting





Door Color & Hardware



Vanity Mirror





Malted Hickory Floors





Nightfall Cabinet/Hardware



Floor Tile



Floor Tile Pattern \*Photo For Illustrative Purposes Only\*

# OWNER'S SUITE



Gray Mist Cabinet/Hardware





3x12 Shower Wall Tile w/ Double Herringbone Accent Wall



12x24 Bathroom Flooring



Shower Floor Tile



Vanity Lights



Vanity Mirror



Freestanding Tub and Faucet



Cabinet Drawings

## BATH 2



Cabinet Drawings



# BATH 4

# FROG BATH



Vanity Lights







12x24 Bathroom Flooring

3x12 Wall Tile



Vanity Mirror



Vanity Lights









3x12 Wall Tile



Cabinet Drawings

Glacier Cabinets/Hardware



# LIGHTING