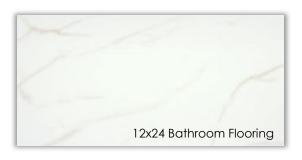

# OWNER'S SUITE

Gray Mist Cabinet/Hardware

3x12 Shower Wall Tile w/ Double Herringbone Accent Wall

12x24 Bathroom Flooring

Shower Floor Tile

Vanity Lights

Vanity Mirror

Freestanding Tub and Faucet