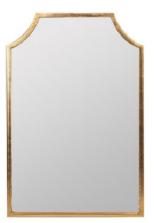

# OWNER'S SUITE

Gray Mist Cabinet/Hardware

3x12 Shower Wall Tile w/ Double Herringbone Accent Wall

12x24 Bathroom Flooring

Shower Floor Tile

Vanity Lights

Vanity Mirror

Freestanding Tub and Faucet