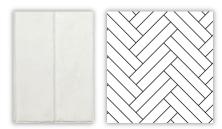

#### LAUNDRY ROOM SELECTIONS

Gray Mist Cabinets/Hardware

2x8 Tiled Backsplash in Double Herringbone Pattern

Lighting

Lighting

Door Color & Hardware

Vanity Mirror

Malted Hickory Floors