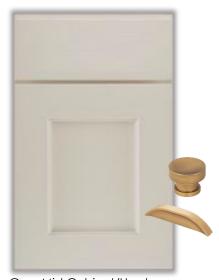

lack Magic Rec Room French Doors



Door Hardware



Mohawk Caltresta, Malted Hickory
\*Double Herringbone Pattern in Foyer\*



Stair Newel Post & Balusters

## KITCHEN SELECTIONS







Nightfall Island/Hardware

Patriotic Calacatta Quartz



Moen Faucet



2x8 Tiled Backsplash in Double Herringbone Pattern









Island Pendants



Breakfast Nook Lighting



Dining Room Lighting



#### **BUTLER'S PANTRY SELECTIONS**

#### POWDER ROOM SELECTIONS

#### LAUNDRY ROOM SELECTIONS



Gray Mist Cabinets/Hardware





2x8 Tiled Backsplash in Double Herringbone Pattern



Lighting









Lighting





Door Color & Hardware



Vanity Mirror





Malted Hickory Floors





Nightfall Cabinet/Hardware



Floor Tile



Floor Tile Pattern \*Photo For Illustrative Purposes Only\*

# OWNER'S SUITE



Gray Mist Cabinet/Hardware





3x12 Shower Wall Tile w/ Double Herringbone Accent Wall



12x24 Bathroom Flooring



Shower Floor Tile



Vanity Lights



Vanity Mirror



Freestanding Tub and Faucet



Cabinet Drawings

## BATH 2



Cabinet Drawings



# BATH 4

# FROG BATH



Vanity Lights







12x24 Bathroom Flooring

3x12 Wall Tile



Vanity Mirror



Vanity Lights









3x12 Wall Tile



Cabinet Drawings

Glacier Cabinets/Hardware



# LIGHTING