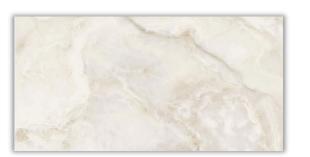

# OWNER'S SUITE

Gray Mist Cabinet/Hardware

3x12 Shower Wall Tile w/ Double Herringbone Accent Wall

12x24 Bathroom Flooring

Shower Floor Tile

Vanity Lights

Vanity Mirror

Freestanding Tub and Faucet