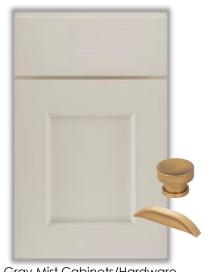

#### LAUNDRY ROOM SELECTIONS

Gray Mist Cabinets/Hardware

2x8 Tiled Backsplash in Double Herringbone Pattern

Lighting

Lighting

Door Color & Hardware

Vanity Mirror

Malted Hickory Floors