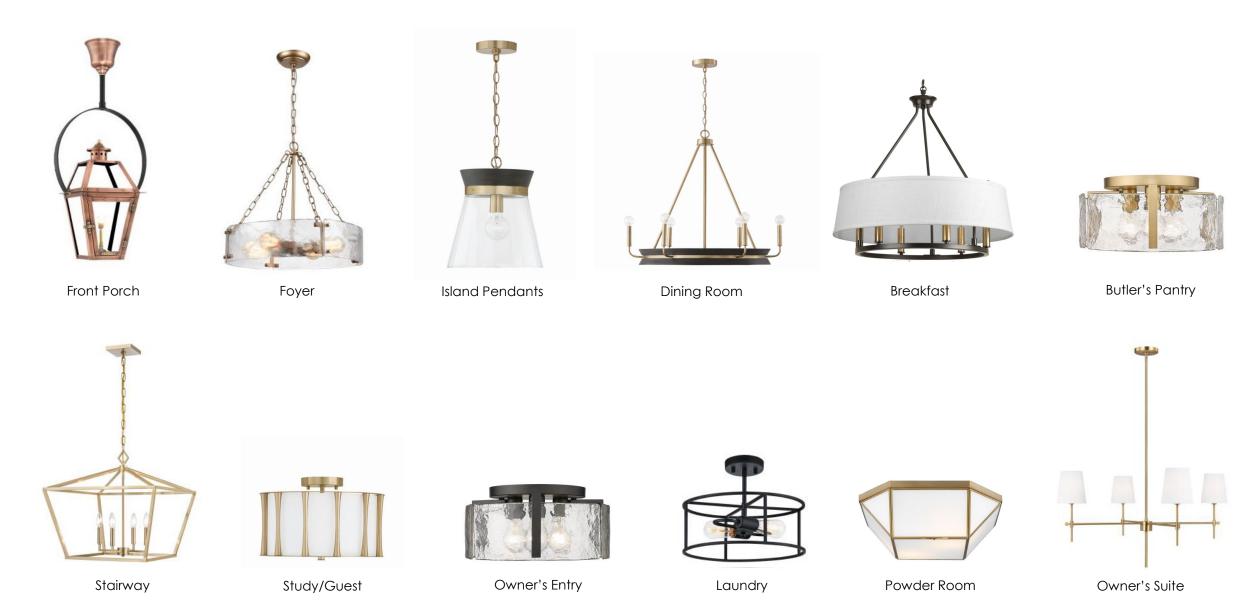

UNDRY ROOM SELECTIONS



Gray Mist Cabinets/Hardware





2x8 Tiled Backsplash in Double Herringbone Pattern



Lighting









Lighting





Door Color & Hardware



Vanity Mirror





Malted Hickory Floors





Nightfall Cabinet/Hardware



Floor Tile



Floor Tile Pattern \*Photo For Illustrative Purposes Only\*

# OWNER'S SUITE



Gray Mist Cabinet/Hardware





3x12 Shower Wall Tile w/ Double Herringbone Accent Wall



12x24 Bathroom Flooring



Shower Floor Tile



Vanity Lights



Vanity Mirror



Freestanding Tub and Faucet



Cabinet Drawings

## BATH 2



Cabinet Drawings



# BATH 4

# FROG BATH



Vanity Lights







12x24 Bathroom Flooring

3x12 Wall Tile



Vanity Mirror



Vanity Lights









3x12 Wall Tile



Cabinet Drawings

Glacier Cabinets/Hardware



# LIGHTING