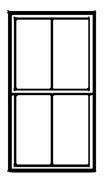

# Lot 2476 - Drayton

Garage Door: Newport with Stockbridge Windows

Bronze, 2 Over 2 Windows