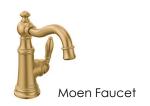

## KITCHEN SELECTIONS

Nightfall Island/Hardware

Patriotic Calacatta Quartz

Moen Faucet

2x8 Tiled Backsplash in Double Herringbone Pattern

Island Pendants

Breakfast Nook Lighting

Dining Room Lighting