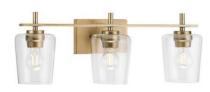

l Post & Balusters

## KITCHEN SELECTIONS







Nightfall Island/Hardware

Patriotic Calacatta Quartz



Moen Faucet



2x8 Tiled Backsplash in Double Herringbone Pattern









Island Pendants



Breakfast Nook Lighting



Dining Room Lighting



#### **BUTLER'S PANTRY SELECTIONS**

#### POWDER ROOM SELECTIONS

#### LAUNDRY ROOM SELECTIONS



Gray Mist Cabinets/Hardware





2x8 Tiled Backsplash in Double Herringbone Pattern



Lighting









Lighting





Door Color & Hardware



Vanity Mirror





Malted Hickory Floors





Nightfall Cabinet/Hardware



Floor Tile



Floor Tile Pattern \*Photo For Illustrative Purposes Only\*

# OWNER'S SUITE



Gray Mist Cabinet/Hardware





3x12 Shower Wall Tile w/ Double Herringbone Accent Wall



12x24 Bathroom Flooring



Shower Floor Tile



Vanity Lights



Vanity Mirror



Freestanding Tub and Faucet



Cabinet Drawings

## BATH 2



Cabinet Drawings



# BATH 4

# FROG BATH



Vanity Lights







12x24 Bathroom Flooring

3x12 Wall Tile



Vanity Mirror



Vanity Lights









3x12 Wall Tile



Cabinet Drawings

Glacier Cabinets/Hardware



# LIGHTING