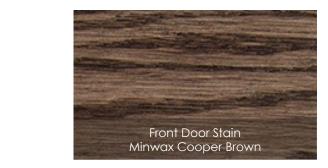

# Lot 2476 - Drayton













Garage Door: Newport with Stockbridge Windows

Bronze, 2 Over 2 Windows



# Please Note...

All selections are subject to change based on availability. Please understand the actual colors of these selections may vary slightly from your monitor and these pictures. We cannot guarantee that the images and colors you see accurately portray the final product as some images are used for illustrative purposes only.

Thank you!

# FLOOR PLANS





First Floor Second Floor

#### INTERIOR SELECTIONS



Interior Door Style



Balance SW7570 Egret White



Ceilings & Trim SW7004 Snowbound



Trim Accent 1 SW7043 Worldly Gray Owner's Entry Lockers & Family Room Bookcases



Trim Accent 2 SW6991 Black Magic Rec Room French Doors



Door Hardware



Mohawk Caltresta, Malted Hickory
\*Double Herrin