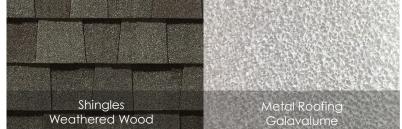

# Lot 2476 - Drayton













Garage Door: Newport with Stockbridge Windows

Bronze, 2 Over 2 Windows



# Please Note...

All selections are subject to change based on availability. Please understand the actual colors of these selections may vary slightly from your monitor and these pictures. We cannot guarantee that the images and colors you see accurately portray the final product as some images are used for illustrative purposes only.

Thank you!

# FLOOR PLANS





First Floor Second Floor

#### INTERIOR SELECTIONS



Interior Door Style



Balance SW7570 Egret White



Ceilings & Trim SW7004 Snowbound



Trim Accent 1 SW7043 Worldly Gray Owner's Entry Lockers & Family Room Bookcases



Trim Accent 2 SW6991 Black Magic Rec Room French Doors



Door Hardware



Mohawk Caltresta, Malted Hickory
\*Double He