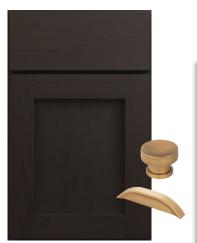

#### LAUNDRY ROOM SELECTIONS

Gray Mist Cabinets/Hardware

2x8 Tiled Backsplash in Double Herringbone Pattern

Lighting

Lighting

Door Color & Hardware

Vanity Mirror

Malted Hickory Floors

Nightfall Cabinet/Hardware

Floor Tile

Floor Tile Pattern \*Photo For Illustrative Purposes Only\*