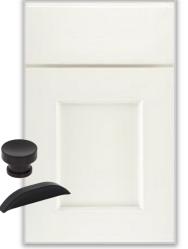

ting



#### **BUTLER'S PANTRY SELECTIONS**

#### POWDER ROOM SELECTIONS

#### LAUNDRY ROOM SELECTIONS



Gray Mist Cabinets/Hardware





2x8 Tiled Backsplash in Double Herringbone Pattern



Lighting









Lighting





Door Color & Hardware



Vanity Mirror





Malted Hickory Floors





Nightfall Cabinet/Hardware



Floor Tile



Floor Tile Pattern \*Photo For Illustrative Purposes Only\*

# OWNER'S SUITE



Gray Mist Cabinet/Hardware





3x12 Shower Wall Tile w/ Double Herringbone Accent Wall



12x24 Bathroom Flooring



Shower Floor Tile



Vanity Lights



Vanity Mirror



Freestanding Tub and Faucet



Cabinet Drawings

## BATH 2



Cabinet Drawings



# BATH 4

# FROG BATH



Vanity Lights







12x24 Bathroom Flooring

3x12 Wall Tile



Vanity Mirror



Vanity Lights









3x12 Wall Tile



Cabinet Drawings

Glacier Cabinets/Hardware



# LIGHTING