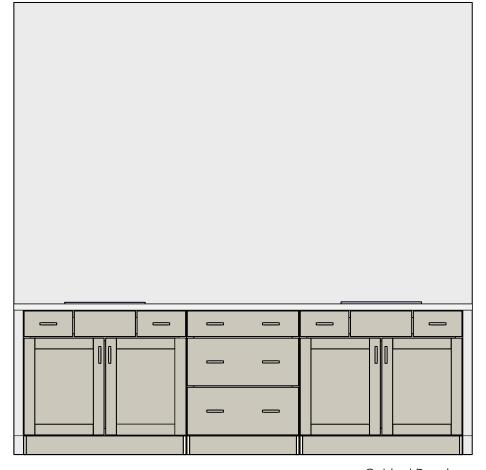

/Hardware

Patriotic Calacatta Quartz



Moen Faucet



2x8 Tiled Backsplash in Double Herringbone Pattern









Island Pendants



Breakfast Nook Lighting



Dining Room Lighting



#### **BUTLER'S PANTRY SELECTIONS**

#### POWDER ROOM SELECTIONS

#### LAUNDRY ROOM SELECTIONS



Gray Mist Cabinets/Hardware





2x8 Tiled Backsplash in Double Herringbone Pattern



Lighting









Lighting





Door Color & Hardware



Vanity Mirror





Malted Hickory Floors





Nightfall Cabinet/Hardware



Floor Tile



Floor Tile Pattern \*Photo For Illustrative Purposes Only\*

# OWNER'S SUITE



Gray Mist Cabinet/Hardware





3x12 Shower Wall Tile w/ Double Herringbone Accent Wall



12x24 Bathroom Flooring



Shower Floor Tile



Vanity Lights



Vanity Mirror



Freestanding Tub and Faucet



Cabinet Drawings

## BATH 2



Cabinet Drawings



# BATH 4

# FROG BATH



Vanity Lights







12x24 Bathroom Flooring

3x12 Wall Tile



Vanity Mirror



Vanity Lights









3x12 Wall Tile



Cabinet Drawings

Glacier Cabinets/Hardware



# LIGHTING