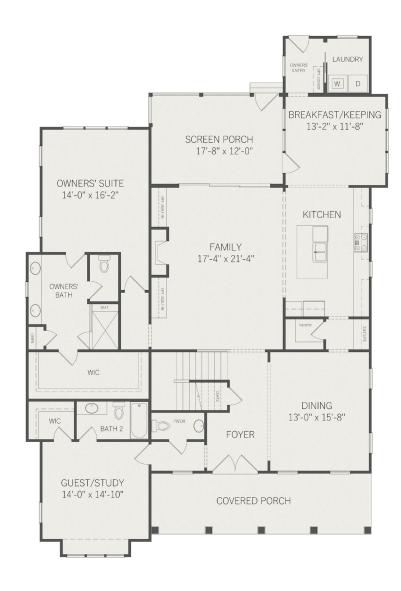

# Lot 2476 - Drayton













Garage Door: Newport with Stockbridge Windows

Bronze, 2 Over 2 Windows



# Please Note...

All selections are subject to change based on availability. Please understand the actual colors of these selections may vary slightly from your monitor and these pictures. We cannot guarantee that the images and colors you see accurately portray the final product as some images are used for illustrative purposes only.

Thank you!

# FLOOR PLANS





First Floor Second Floor

#### INTERIOR SELECTIONS



Interior Door Style



Balance SW7570 Egret White



Ceilings & Trim SW7004 Snowbound



Trim Accent 1 SW7043 Worldly Gray Owner's Entry Lockers & Family Room Bookcases



Trim Accent 2 SW6991 Black Magic Rec Room French Doors



Door Hardware



Mohawk Caltresta, Malted Hickory
\*Double Herringbone Pattern in Foyer\*



Stair Newel Post & Balusters

## KITCHEN SELECTIONS







Nightfall Island/Hardware

Patriotic Calacatta Quartz



Moen Faucet



2x8 Tiled Backsplash in Double Herringbone Pattern









Island Pendants



Breakfast Nook Lighting



Dining Room Lighting



#### **BUTLER'S PANTRY SELECTIONS**

#### POWDER ROOM SELECTIONS

#### LAUNDRY ROOM SELECTIONS



Gray Mist Cabinets/Hardware





2x8 Tiled Backsplash in Dou