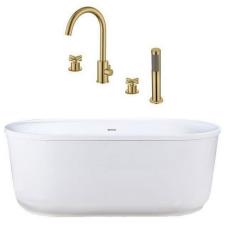

# OWNER'S SUITE

Gray Mist Cabinet/Hardware

3x12 Shower Wall Tile w/ Double Herringbone Accent Wall

12x24 Bathroom Flooring

Shower Floor Tile

Vanity Lights

Vanity Mirror

Freestanding Tub and Faucet