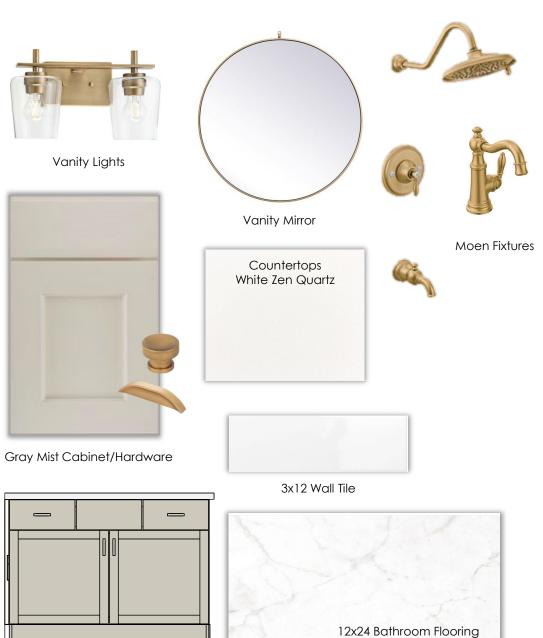

Quartz



Moen Faucet



2x8 Tiled Backsplash in Double Herringbone Pattern









Island Pendants



Breakfast Nook Lighting



Dining Room Lighting



#### **BUTLER'S PANTRY SELECTIONS**

#### POWDER ROOM SELECTIONS

#### LAUNDRY ROOM SELECTIONS



Gray Mist Cabinets/Hardware





2x8 Tiled Backsplash in Double Herringbone Pattern



Lighting









Lighting





Door Color & Hardware



Vanity Mirror





Malted Hickory Floors





Nightfall Cabinet/Hardware



Floor Tile



Floor Tile Pattern \*Photo For Illustrative Purposes Only\*

# OWNER'S SUITE



Gray Mist Cabinet/Hardware





3x12 Shower Wall Tile w/ Double Herringbone Accent Wall



12x24 Bathroom Flooring



Shower Floor Tile



Vanity Lights



Vanity Mirror



Freestanding Tub and Faucet



Cabinet Drawings

## BATH 2



Cabinet Drawings



# BATH 4

# FROG BATH



Vanity Lights







12x24 Bathroom Flooring

3x12 Wall Tile



Vanity Mirror



Vanity Lights









3x12 Wall Tile



Cabinet Drawings

Glacier Cabinets/Hardware



# LIGHTING