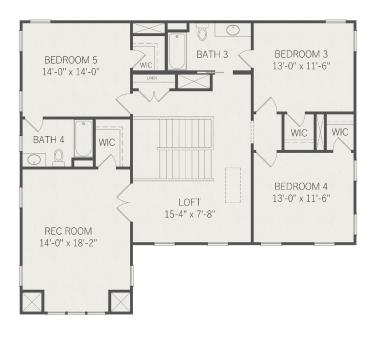

# Lot 2476 - Drayton













Garage Door: Newport with Stockbridge Windows

Bronze, 2 Over 2 Windows



# Please Note...

All selections are subject to change based on availability. Please understand the actual colors of these selections may vary slightly from your monitor and these pictures. We cannot guarantee that the images and colors you see accurately portray the final product as some images are used for illustrative purposes only.

Thank you!

# FLOOR PLANS





First Floor Second Floor

#### INTERIOR SELECTIONS



Interior Door Style



Balance SW7570 Egret White



Ceilings & Trim SW7004 Snowbound



Trim Accent 1 SW7043 Worldly Gray Owner's Entry Lockers & Family Room Bookcases



Trim Accent 2 SW6991 Black Magic Rec Room French Doors



Door Hardware



Mohawk Caltresta, Malted Hickory
\*Double Herringbone Pattern in Foyer\*



Stair Newel Post & Balusters

## KITCHEN SELECTIONS







Nightfall Island/Hardware

Patriotic Calacatta Quartz



Moen Faucet



2x8 Tiled Backsplash in Double Herringbone Pattern









Island Pendants



Breakfast Nook Lighting



Dining Room Lighting



#### **BUTLER'S PANTRY SELECTIONS**

#### POWDER ROOM SELECTIONS

#### LAUNDRY ROOM SELECTIONS



Gray Mist Cabinets/Hardware





2x8 Tiled Backsplash in Doubl