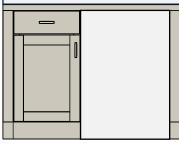

RIOR SELECTIONS



Interior Door Style



Balance SW7570 Egret White



Ceilings & Trim SW7004 Snowbound



Trim Accent 1 SW7043 Worldly Gray Owner's Entry Lockers & Family Room Bookcases



Trim Accent 2 SW6991 Black Magic Rec Room French Doors



Door Hardware



Mohawk Caltresta, Malted Hickory
\*Double Herringbone Pattern in Foyer\*



Stair Newel Post & Balusters

## KITCHEN SELECTIONS







Nightfall Island/Hardware

Patriotic Calacatta Quartz



Moen Faucet



2x8 Tiled Backsplash in Double Herringbone Pattern









Island Pendants



Breakfast Nook Lighting



Dining Room Lighting



#### **BUTLER'S PANTRY SELECTIONS**

#### POWDER ROOM SELECTIONS

#### LAUNDRY ROOM SELECTIONS



Gray Mist Cabinets/Hardware





2x8 Tiled Backsplash in Double Herringbone Pattern



Lighting









Lighting





Door Color & Hardware



Vanity Mirror





Malted Hickory Floors





Nightfall Cabinet/Hardware



Floor Tile



Floor Tile Pattern \*Photo For Illustrative Purposes Only\*

# OWNER'S SUITE



Gray Mist Cabinet/Hardware





3x12 Shower Wall Tile w/ Double Herringbone Accent Wall



12x24 Bathroom Flooring



Shower Floor Tile



Vanity Lights



Vanity Mirror



Freestanding Tub and Faucet



Cabinet Drawings

## BATH 2



Cabinet Drawings



# BATH 4

# FROG BATH



Vanity Lights







12x24 Bathroom Flooring

3x12 Wall Tile



Vanity Mirror



Vanity Lights









3x12 Wall Tile



Cabinet Drawings

Glacier Cabinets/Hardware



# LIGHTING