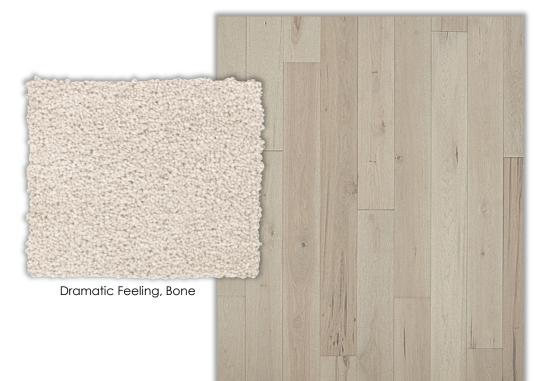

Door Hardware

Mohawk Caltresta, Malted Hickory
\*Double Herringbone Pattern in Foyer\*

Stair Newel Post & Balusters