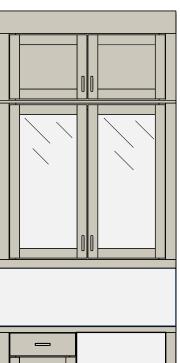

TERIOR SELECTIONS



Interior Door Style



Balance SW7570 Egret White



Ceilings & Trim SW7004 Snowbound



Trim Accent 1 SW7043 Worldly Gray Owner's Entry Lockers & Family Room Bookcases



Trim Accent 2 SW6991 Black Magic Rec Room French Doors



Door Hardware



Mohawk Caltresta, Malted Hickory
\*Double Herringbone Pattern in Foyer\*



Stair Newel Post & Balusters

## KITCHEN SELECTIONS







Nightfall Island/Hardware

Patriotic Calacatta Quartz



Moen Faucet



2x8 Tiled Backsplash in Double Herringbone Pattern









Island Pendants



Breakfast Nook Lighting



Dining Room Lighting



#### **BUTLER'S PANTRY SELECTIONS**

#### POWDER ROOM SELECTIONS

#### LAUNDRY ROOM SELECTIONS



Gray Mist Cabinets/Hardware





2x8 Tiled Backsplash in Double Herringbone Pattern



Lighting









Lighting





Door Color & Hardware



Vanity Mirror





Malted Hickory Floors





Nightfall Cabinet/Hardware



Floor Tile



Floor Tile Pattern \*Photo For Illustrative Purposes Only\*

# OWNER'S SUITE



Gray Mist Cabinet/Hardware





3x12 Shower Wall Tile w/ Double Herringbone Accent Wall



12x24 Bathroom Flooring



Shower Floor Tile



Vanity Lights



Vanity Mirror



Freestanding Tub and Faucet



Cabinet Drawings

## BATH 2



Cabinet Drawings



# BATH 4

# FROG BATH



Vanity Lights







12x24 Bathroom Flooring

3x12 Wall Tile



Vanity Mirror



Vanity Lights









3x12 Wall Tile



Cabinet Drawings

Glacier Cabinets/Hardware



# LIGHTING