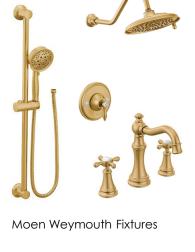

# OWNER'S SUITE

Gray Mist Cabinet/Hardware

3x12 Shower Wall Tile w/ Double Herringbone Accent Wall

12x24 Bathroom Flooring

Shower Floor Tile

Vanity Lights

Vanity Mirror

Freestanding Tub and Faucet