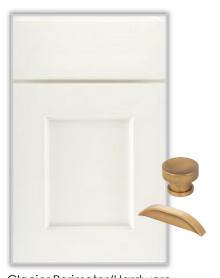

# Please Note...

All selections are subject to change based on availability. Please understand the actual colors of these selections may vary slightly from your monitor and these pictures. We cannot guarantee that the images and colors you see accurately portray the final product as some images are used for illustrative purposes only.

Thank you!

# FLOOR PLANS





First Floor Second Floor

#### INTERIOR SELECTIONS



Interior Door Style



Balance SW7570 Egret White



Ceilings & Trim SW7004 Snowbound



Trim Accent 1 SW7043 Worldly Gray Owner's Entry Lockers & Family Room Bookcases



Trim Accent 2 SW6991 Black Magic Rec Room French Doors



Door Hardware



Mohawk Caltresta, Malted Hickory
\*Double Herringbone Pattern in Foyer\*



Stair Newel Post & Balusters

## KITCHEN SELECTIONS







Nightfall Island/Hardware

Patriotic Calacatta Quartz



Moen Faucet



2x8 Tiled Backsplash in Double Herringbone Pattern









Island Pendants



Breakfast Nook Lighting



Dining Room Lighting



#### **BUTLER'S PANTRY SELECTIONS**

#### POWDER ROOM SELECTIONS

#### LAUNDRY ROOM SELECTIONS



Gray Mist Cabinets/Hardware





2x8 Tiled Backsplash in Double Herringbone Pattern



Lighting









Lighting





Door Color & Hardware



Vanity Mirror





Malted Hickory Floors





Nightfall Cabinet/Hardware



Floor Tile



Floor Tile Pattern \*Photo For Illustrative Purposes Only\*

# OWNER'S SUITE



Gray Mist Cabinet/Hardware





3x12 Shower Wall Tile w/ Double Herringbone Accent Wall



12x24 Bathroom Flooring



Shower Floor Tile



Vanity Lights



Vanity Mirror



Freesta