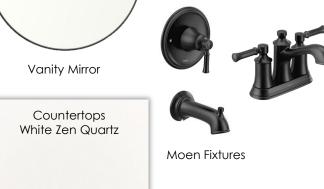

# OWNER'S SUITE

Gray Mist Cabinet/Hardware

3x12 Shower Wall Tile w/ Double Herringbone Accent Wall

12x24 Bathroom Flooring

Shower Floor Tile

Vanity Lights

Vanity Mirror

Freestanding Tub and Faucet

# FROG BATH

Vanity Lights

12x24 Bathroom Flooring

3x12 Wall Tile

Vanity Mirror

Vanity Lights

3x12 Wall Tile

Cabinet Drawings