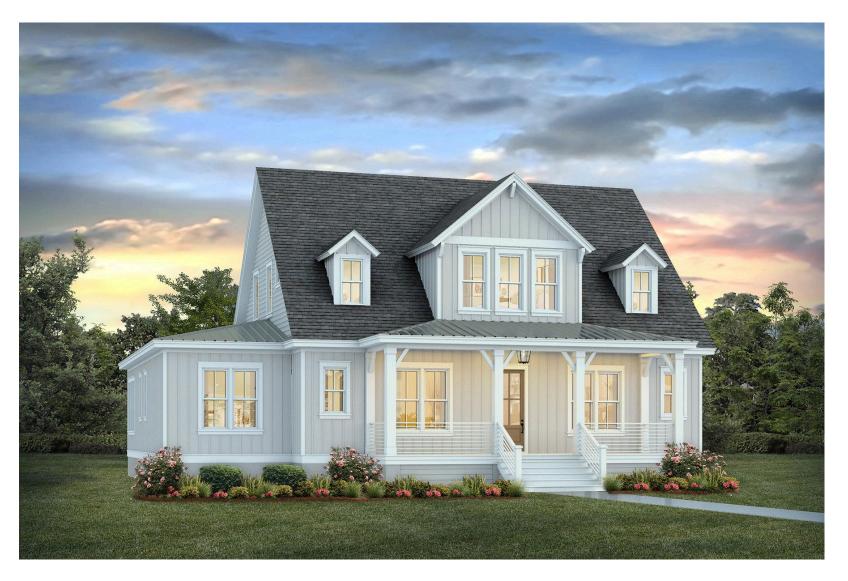

#### Lot 2475 - Coleman

Siding/Board & Batten: SW7648 Big Chill

Trim: DCR100 Charleston White

Garage Doors: Westfield with Clear Windows

White Windows