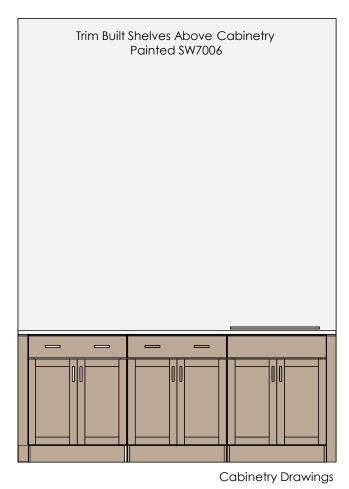

### BUTLER'S PANTRY

Shale Lowers & Hardware

Lyon Flooring

Align Bar Faucet

Vertical Stacked Offset Backsplash

Lighting

LAUNDRY ROOM

Bright White Cabinet & Hardware

Cabinetry Drawings