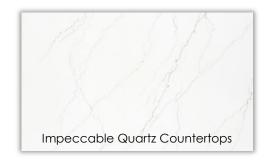

# OWNER'S BATH Freestanding Tub & Faucet Vanity Lights Bright White Cabinet & Hardware Countertops White Zen Quartz Vanity Mirror Moen Align Fixtures =

12x24 Bathroom Flooring / 12x24 Shower Wall Tile that Transitions to 3x8 Shower Wall Tile