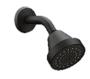

# OWNER'S BATH Freestanding Tub & Faucet Vanity Lights Bright White Cabinet & Hardware Countertops White Zen Quartz Vanity Mirror Moen Align Fixtures =

12x24 Bathroom Flooring / 12x24 Shower Wall Tile that Transitions to 3x8 Shower Wall Tile