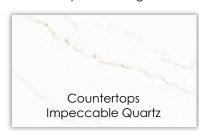

# OWNER'S BATH Freestanding Tub & Faucet Vanity Lights Bright White Cabinet & Hardware Countertops White Zen Quartz Vanity Mirror Moen Align Fixtures =

12x24 Bathroom Flooring / 12x24 Shower Wall Tile that Transitions to 3x8 Shower Wall Tile