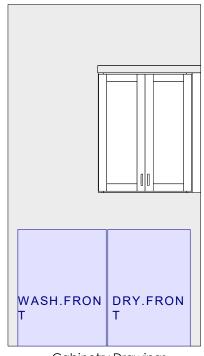

### BUTLER'S PANTRY

Shale Lowers & Hardware

Lyon Flooring

Align Bar Faucet

Vertical Stacked Offset Backsplash

Lighting

LAUNDRY ROOM

Bright White Cabinet & Hardware

Cabinetry Drawings