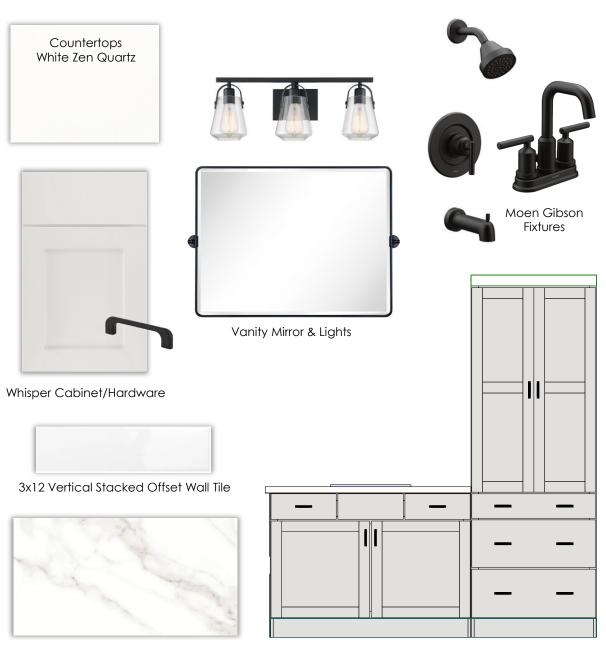

## BATH 2

Moen Align Fixtures

3x12 Vertical Stacked Offset Wall Tile

Herringbone Tiled Flooring

Cape Cabinet/Hardware

Vanity Mirror

Cabinet Drawings

BATH 3