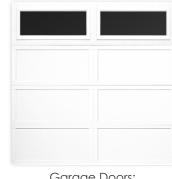

#### Lot 2475 - Coleman

Siding/Board & Batten: SW7648 Big Chill

Trim: DCR100 Charleston White

Garage Doors: Westfield with Clear Windows

White Windows