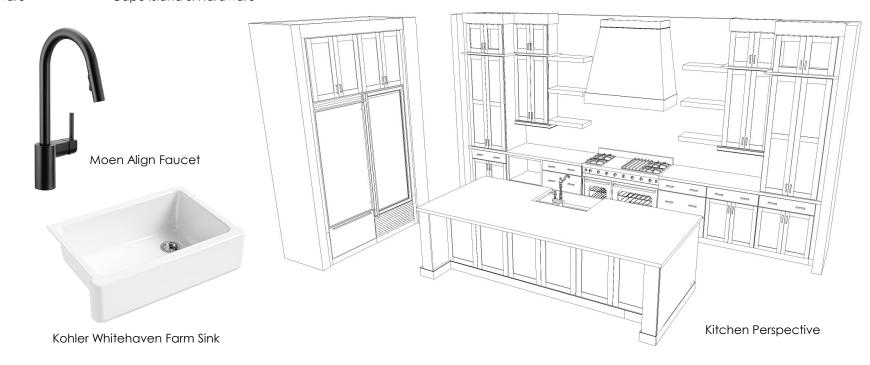

## KITCHEN SELECTIONS

### BUTLER'S PANTRY

Shale Lowers & Hardware

Lyon Flooring

Align Bar Faucet

Vertical Stacked Offset Backsplash

Lighting

LAUNDRY ROOM

Bright White Cabinet & Hardware