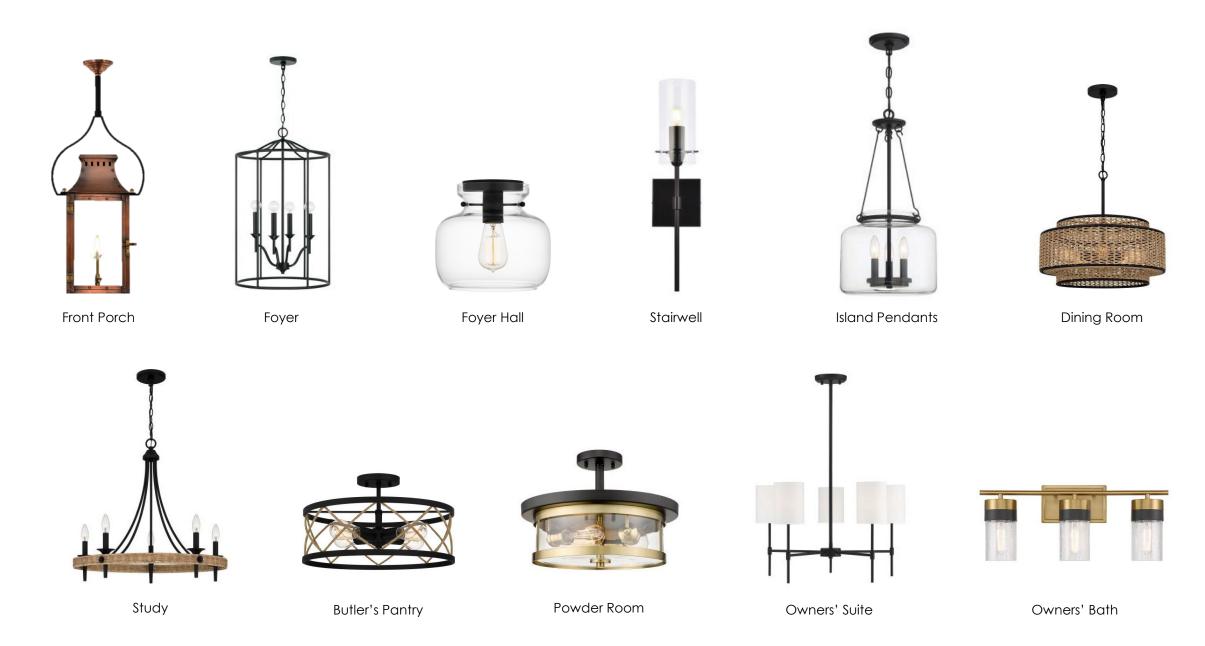

Backsplash



Lighting



LAUNDRY ROOM



Bright White Cabinet & Hardware



Cabinetry Drawings

# OWNER'S BATH Freestanding Tub & Faucet Vanity Lights Bright White Cabinet & Hardware Countertops White Zen Quartz Vanity Mirror Moen Align Fixtures =

12x24 Bathroom Flooring / 12x24 Shower Wall Tile that Transitions to 3x8 Shower Wall Tile

Shower Floor Tile

## POWDER ROOM



Vanity Mirror & Lights



Cabinet Drawings



Moen Align Faucet



Shale Cabinet/Hardware



Lyon Flooring

## BATH 2



Moen Align Fixtures





3x12 Vertical Stacked Offset Wall Tile



Herringbone Tiled Flooring



Cape Cabinet/Hardware



Vanity Mirror



Cabinet Drawings

BATH 3

## BATH 4







BATH 5 FROG BATH





Mohawk Gulf Sand Flooring

12x24 Tiled Flooring Cabinet Drawings

Cabinet Drawings

# LIGHTING