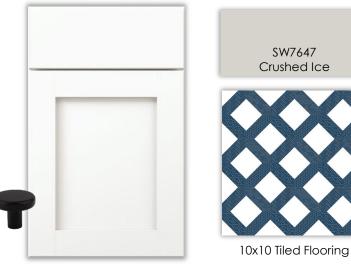

### INTERIOR SELECTIONS

Interior Door Style

Balance SW7647 Crushed Ice

Ceilings & Trim SW7006 Extra White

Accent Trim SW9138 Stardew Study Ceiling Shiplap

Stained Pocket Doors In Study & Owner's Entry

Engineered Hardwoods: Palmetto Road, Lyon

## POWDER ROOM

Vanity Mirror & Lights

Cabinet Drawings

Moen Align Faucet

Shale Cabinet/Hardware

Lyon Flooring