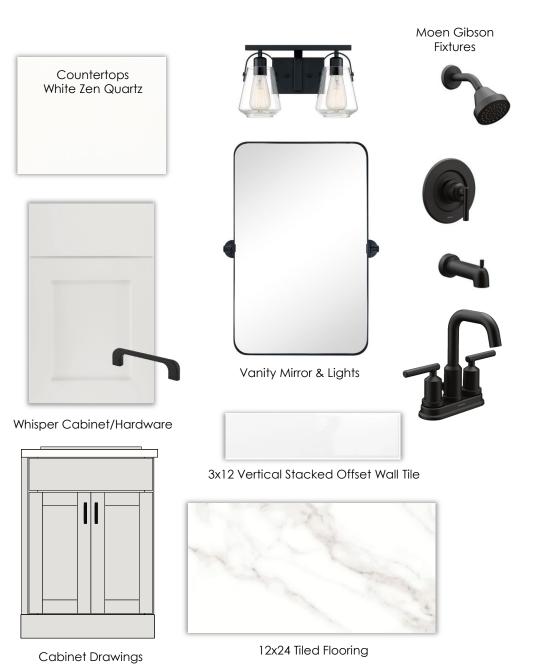

# OWNER'S BATH Freestanding Tub & Faucet Vanity Lights Bright White Cabinet & Hardware Countertops White Zen Quartz Vanity Mirror Moen Align Fixtures =

12x24 Bathroom Flooring / 12x24 Shower Wall Tile that Transitions to 3x8 Shower Wall Tile