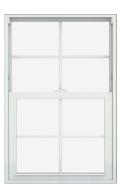

#### Lot 2475 - Coleman

Siding/Board & Batten: SW7648 Big Chill

Trim: DCR100 Charleston White

Garage Doors: Westfield with Clear Windows

White Windows