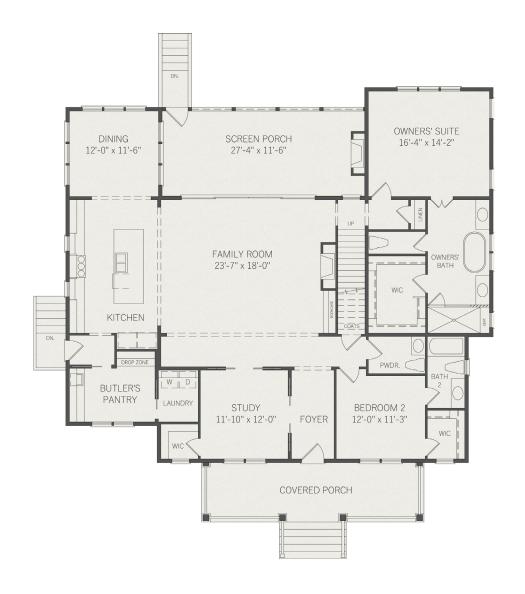

#### Lot 2475 - Coleman





Siding/Board & Batten: SW7648 Big Chill

Trim: DCR100 Charleston White







Garage Doors: Westfield with Clear Windows



White Windows



# Please Note...

All selections are subject to change based on availability. Please understand the actual colors of these selections may vary slightly from your monitor and these pictures. We cannot guarantee that the images and colors you see accurately portray the final product as some images are used for illustrative purposes only.

Thank you!

## FLOOR PLANS





First Floor Second Floor

### INTERIOR SELECTIONS



Interior Door Style



Balance SW7647 Crushed Ice



Ceilings & Trim SW7006 Extra White



Accent Trim SW9138 Stardew Study Ceiling Shiplap



Stained Pocket Doors In Study & Owner's Entry



Engineered Hardwoods: Palmetto Road, Lyon



Stair Newel and Baluster

## KITCHEN SELECTIONS











### BUTLER'S PANTRY



Shale Lowers & Hardware





Lyon Flooring

Align Bar Faucet



Vertical Stacked Offset Backsplash



Lighting



LAUNDRY ROOM



Bright White Cabinet & Hardware



Cabinetry Drawings

# OWNER'S BATH Freestanding Tub & Faucet Vanity Lights Bright White Cabinet & Hardware Countertops White Zen Quartz Vanity Mirror Moen Align Fixtures =

12x24 Bathroom Flooring / 12x24 Shower Wall Tile that Transitions to 3x8 Shower Wall T