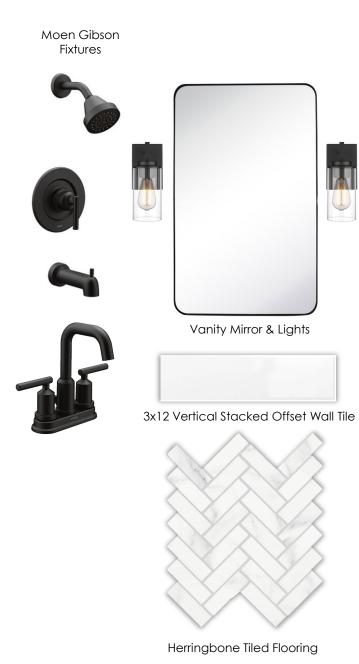

## BATH 2

Moen Align Fixtures

3x12 Vertical Stacked Offset Wall Tile

Herringbone Tiled Flooring

Cape Cabinet/Hardware

Vanity Mirror

Cabinet Drawings

BATH 3