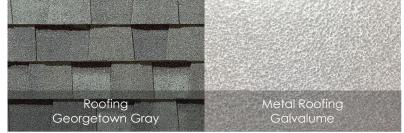

#### Lot 2475 - Coleman

Siding/Board & Batten: SW7648 Big Chill

Trim: DCR100 Charleston White

Garage Doors: Westfield with Clear Windows

White Windows