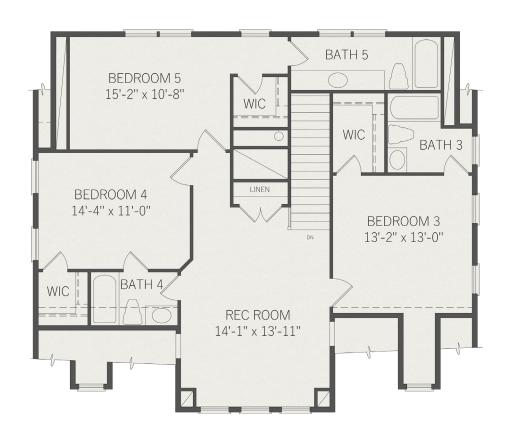

#### Lot 2475 - Coleman





Siding/Board & Batten: SW7648 Big Chill

Trim: DCR100 Charleston White







Garage Doors: Westfield with Clear Windows



White Windows



# Please Note...

All selections are subject to change based on availability. Please understand the actual colors of these selections may vary slightly from your monitor and these pictures. We cannot guarantee that the images and colors you see accurately portray the final product as some images are used for illustrative purposes only.

Thank you!

## FLOOR PLANS





First Floor Second Floor

### INTERIOR SELECTIONS



Interior Door Style



Balance SW7647 Crushed Ice



Ceilings & Trim SW7006 Extra White



Accent Trim SW9138 Stardew Study Ceiling Shiplap



Stained Pocket Doors In Study & Owner's Entry



Engineered Hardwoods: Palmetto Road, Lyon



Stair Newel and Baluster

## KITCHEN SELECTIONS











### BUTLER'S PANTRY



Shale Lowers & Hardware





Lyon Flooring

Align Bar Faucet



Vertical Stacked Offset Backsplash



Lighting



LAUNDRY ROOM



Bright White Cabinet & Hardware



Cabinetry Drawings

# OWNER'S BATH Freestanding Tub & Faucet Vanity Lights Bright White Cabinet & Hardware Countertops White Zen Quartz Vanity Mirror Moen Align Fixtures =

12x24 Bathroom Flooring / 12x24 Shower Wall Tile that Transitions to 3x8 Shower Wall Til