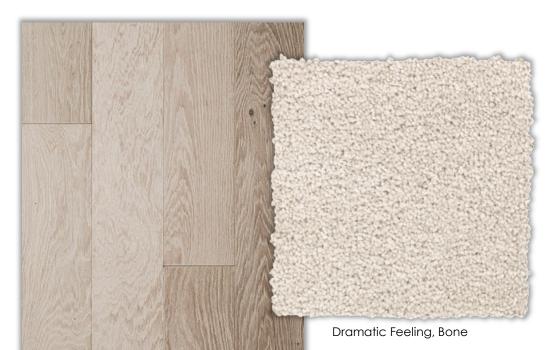

### INTERIOR SELECTIONS

Interior Door Style

Balance SW7647 Crushed Ice

Ceilings & Trim SW7006 Extra White

Accent Trim SW9138 Stardew Study Ceiling Shiplap

Stained Pocket Doors In Study & Owner's Entry

Engineered Hardwoods: Palmetto Road, Lyon