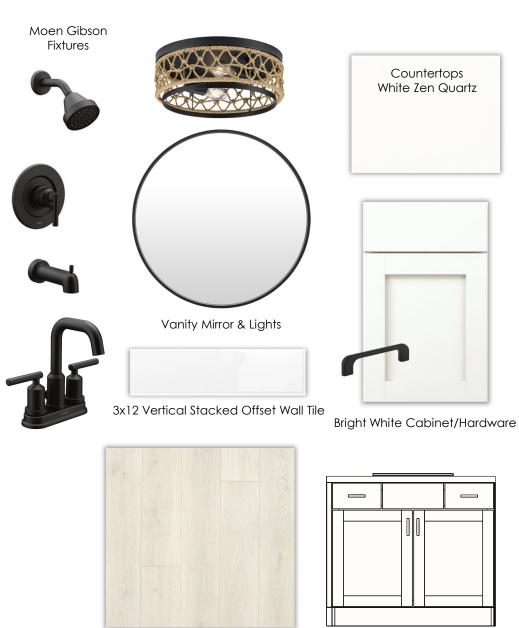

### BUTLER'S PANTRY

Shale Lowers & Hardware

Lyon Flooring

Align Bar Faucet

Vertical Stacked Offset Backsplash

Lighting

LAUNDRY ROOM

Bright White Cabinet & Hardware