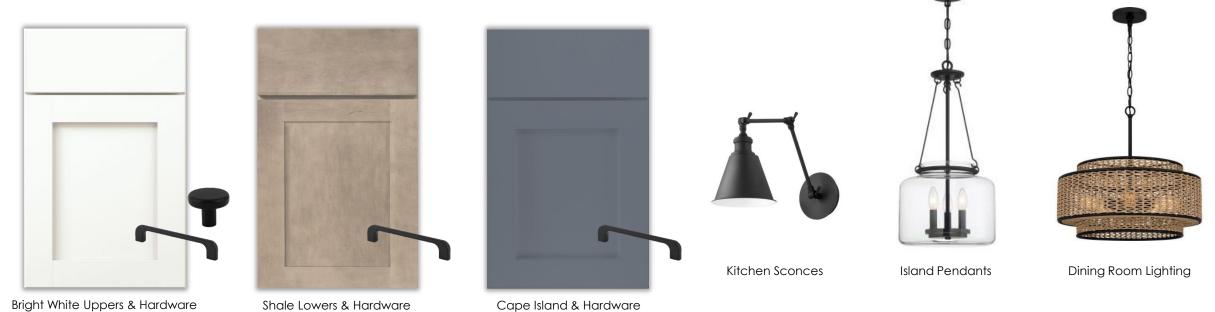

## KITCHEN SELECTIONS

### BUTLER'S PANTRY

Shale Lowers & Hardware

Lyon Flooring

Align Bar Faucet

Vertical Stacked Offset Backsplash

Lighting

LAUNDRY ROOM

Bright White Cabinet & Hardware

# LIGHTING