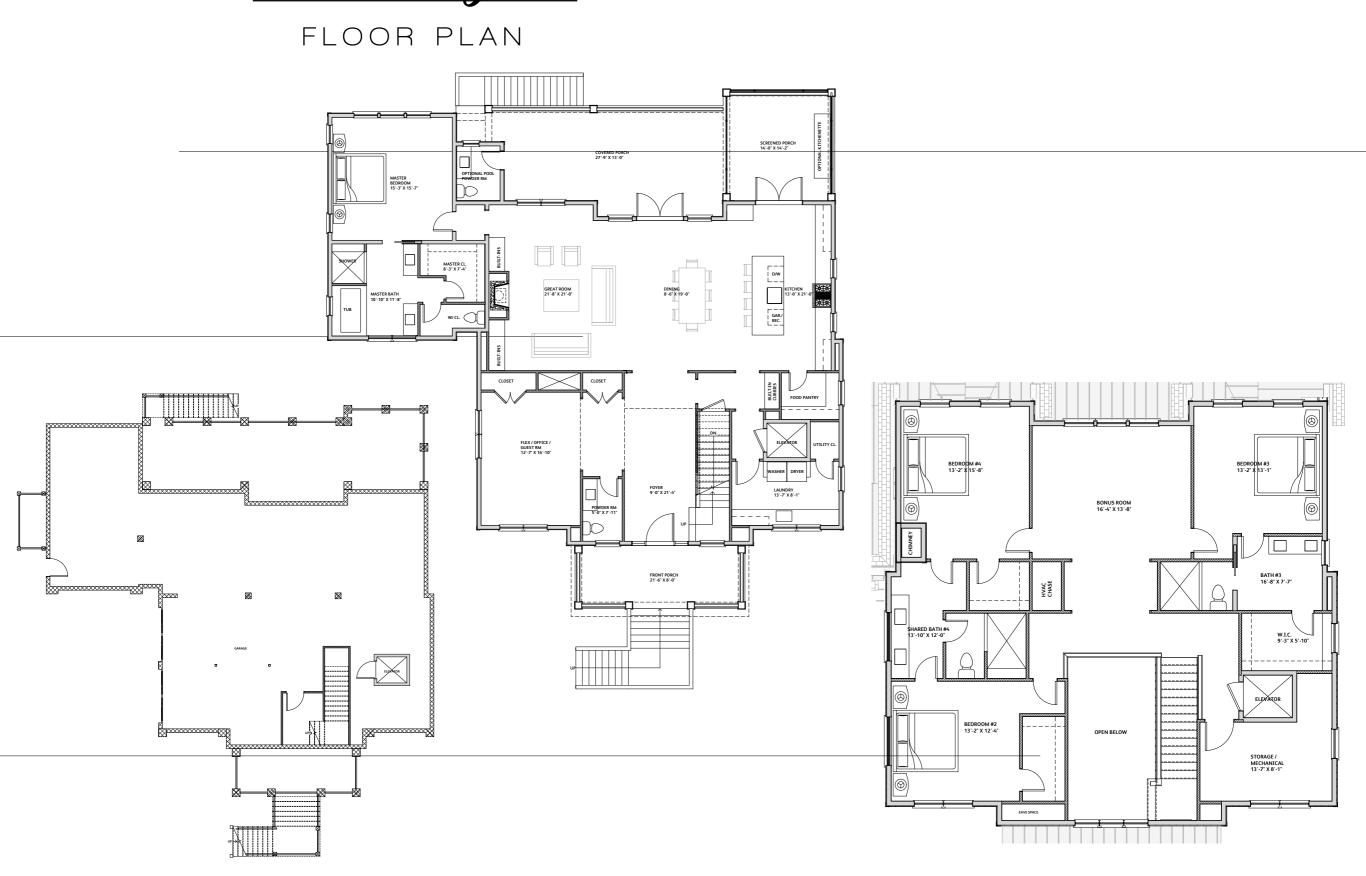

## Sawgrass Features

- 4,045 Heated Square Feet
- 5 bedrooms
- 3.5 baths (Plus, Optional Pool Bath)
- First Floor Office/Flex Room (5th Bedroom)
- Optional Elevator
- 2246 Square Foot Lower Level Foundation
- 172 Square Feet of Front Porch
- 636 Square Feet of Rear/Screened Porches
- Drive Under, 2 Car Garage (Optional 3 Car)