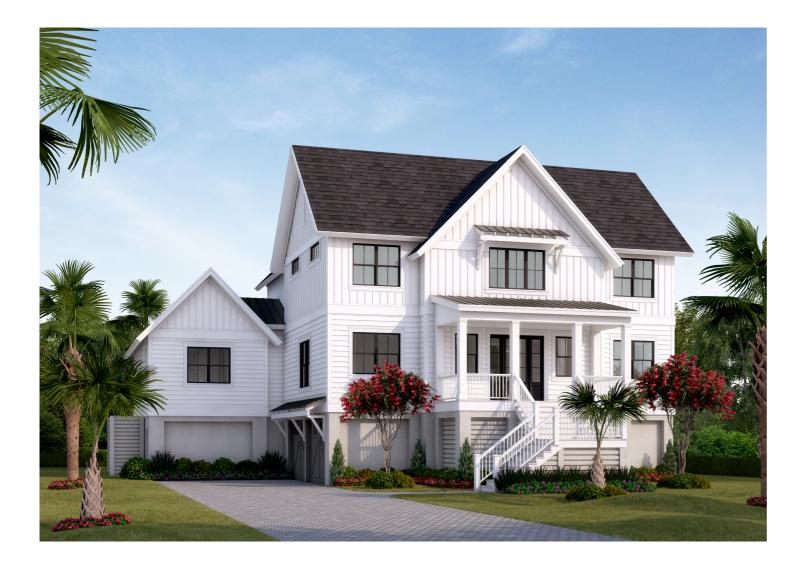

The Sawgrass

Designed with a stately presence, "The Sawgrass" has thoughtful details throughout, balancing an open-concept and Lowcountry-traditional design. The gracious screened porch and outdoor rear porch allows you to enjoy the beautiful outdoors throughout the year.

## Sawgrass Features

- 4,045 Heated Square Feet
- 5 bedrooms
- 3.5 baths (Plus, Optional Pool Bath)
- First Floor Office/Flex Room (5th Bedroom)
- Optional Elevator
- 2246 Square Foot Lower Level Foundation
- 172 Square Feet of Front Porch
- 636 Square Feet of Rear/Screened Porches
- Drive Under, 2 Car Garage (Optional 3 Car)

The Sawgrass