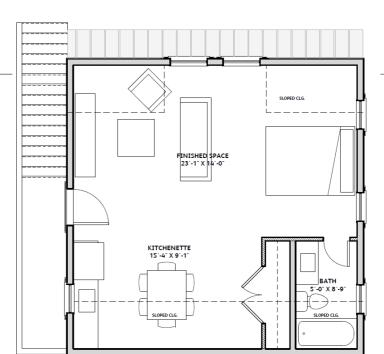

## Pine Valley Features

- 4,517 Total Square Feet
- 3,941 Heated Square Feet in Main House
- 576 Square Foot Finished Detached Garage FROG w/ Full Bath & Kitchenette
- 6+ bedrooms
- 4.5 baths
- Second Floor Bonus Room
- First Floor Office/Flex Room (6th Bedroom)
- 255 Square Feet of Porches
- 540 Square Feet of Screen Porches
- Separate 2 Car Garage / FROG

The Pine Valley

FLOOR PLAN