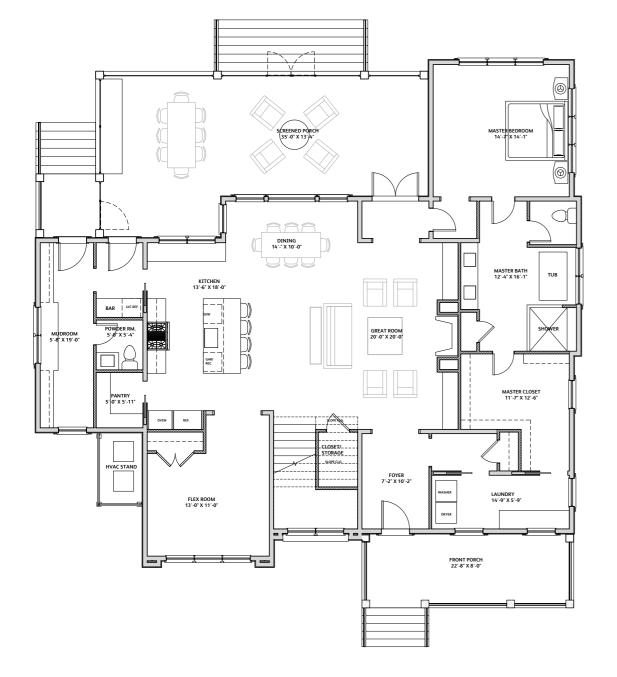

## Pine Valley Features

- 4,517 Total Square Feet
- 3,941 Heated Square Feet in Main House
- 576 Square Foot Finished Detached Garage FROG w/ Full Bath & Kitchenette
- 6+ bedrooms
- 4.5 baths
- Second Floor Bonus Room
- First Floor Office/Flex Room (6th Bedroom)
- 255 Square Feet of Porches
- 540 Square Feet of Screen Porches
- Separate 2 Car Garage / FROG

The Pine Valley

FLOOR PLAN