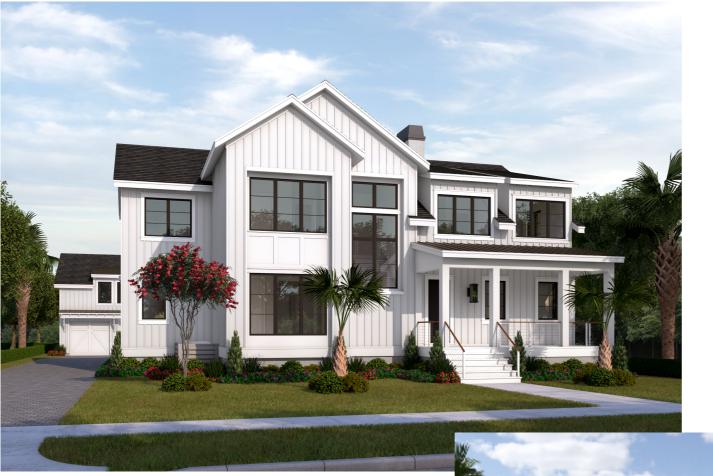

The Pine Valley

Coastal meets Modern. The oversized windows add an abundance of light, seamlessly transitioning your open concept living to your outdoor living space. The detached carriage house adds over 576 square feet.

## Pine Valley Features

- 4,517 Total Square Feet
- 3,941 Heated Square Feet in Main House
- 576 Square Foot Finished Detached Garage FROG w/ Full Bath & Kitchenette
- 6+ bedrooms
- 4.5 baths
- Second Floor Bonus Room
- First Floor Office/Flex Room (6th Bedroom)
- 255 Square Feet of Porches
- 540 Square Feet of Screen Porches
- Separate 2 Car Garage / FROG