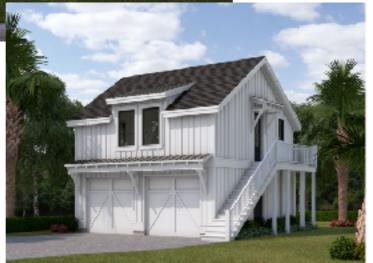

The Pine Valley

Coastal meets Modern. The oversized windows add an abundance of light, seamlessly transitioning your open concept living to your outdoor living space. The detached carriage house adds over 576 square feet.

## Pine Valley Features

- 4,517 Total Square Feet
- 3,941 Heated Square Feet in Main House
- 576 Square Foot Finished Detached Garage FROG w/ Full Bath & Kitchenette
- 6+ bedrooms
- 4.5 baths
- Second Floor Bonus Room
- First Floor Office/Flex Room (6th Bedroom)
- 255 Square Feet of Porches
- 540 Square Feet of Screen Porches
- Separate 2 Car Garage / FROG