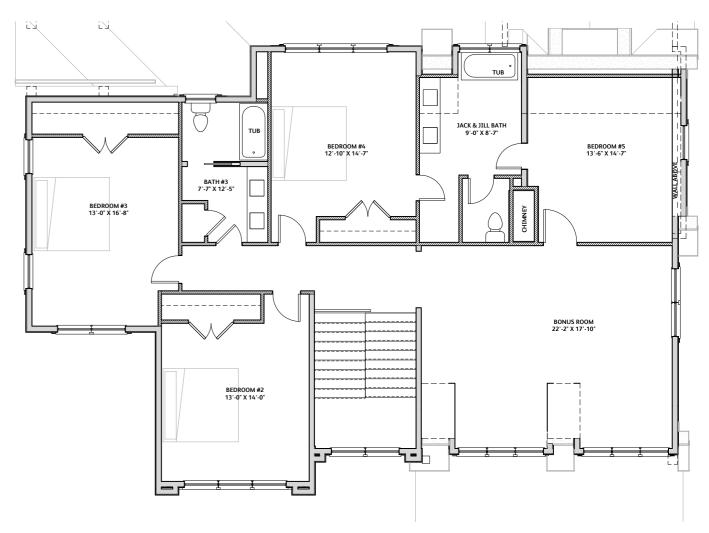

## Pine Valley Features

- 4,517 Total Square Feet
- 3,941 Heated Square Feet in Main House
- 576 Square Foot Finished Detached Garage FROG w/ Full Bath & Kitchenette
- 6+ bedrooms
- 4.5 baths
- Second Floor Bonus Room
- First Floor Office/Flex Room (6th Bedroom)
- 255 Square Feet of Porches
- 540 Square Feet of Screen Porches
- Separate 2 Car Garage / FROG

The Pine Valley

FLOOR PLAN