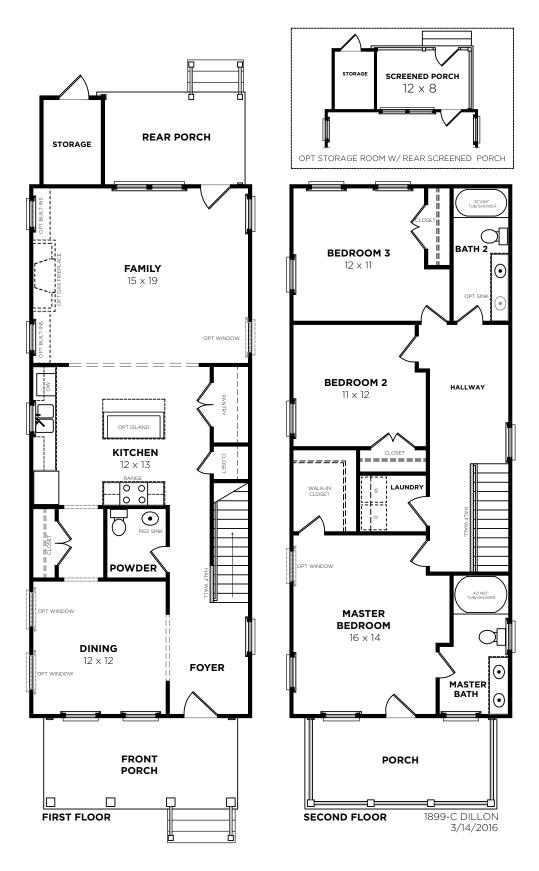

## **Dillon C**

| Bedrooms     | 3            |
|--------------|--------------|
| Bathrooms    | 2.5          |
| 1st Floor    | 967 sq. ft.  |
| 2nd Floor    | 928 sq. ft.  |
| Total Heated | 1895 sq. ft. |