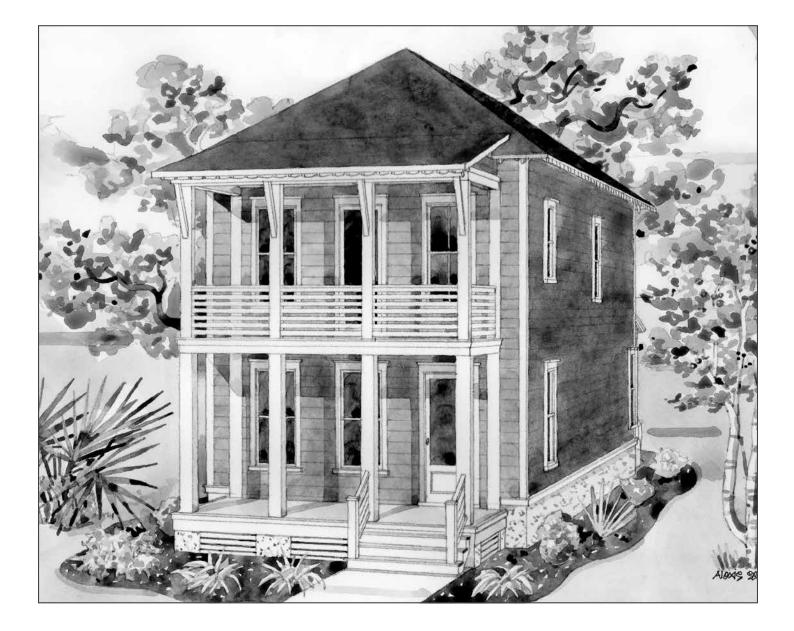

## **Dillon C**

| Bedrooms     | 3            |
|--------------|--------------|
| Bathrooms    | 2.5          |
| 1st Floor    | 967 sq. ft.  |
| 2nd Floor    | 928 sq. ft.  |
| Total Heated | 1895 sq. ft. |